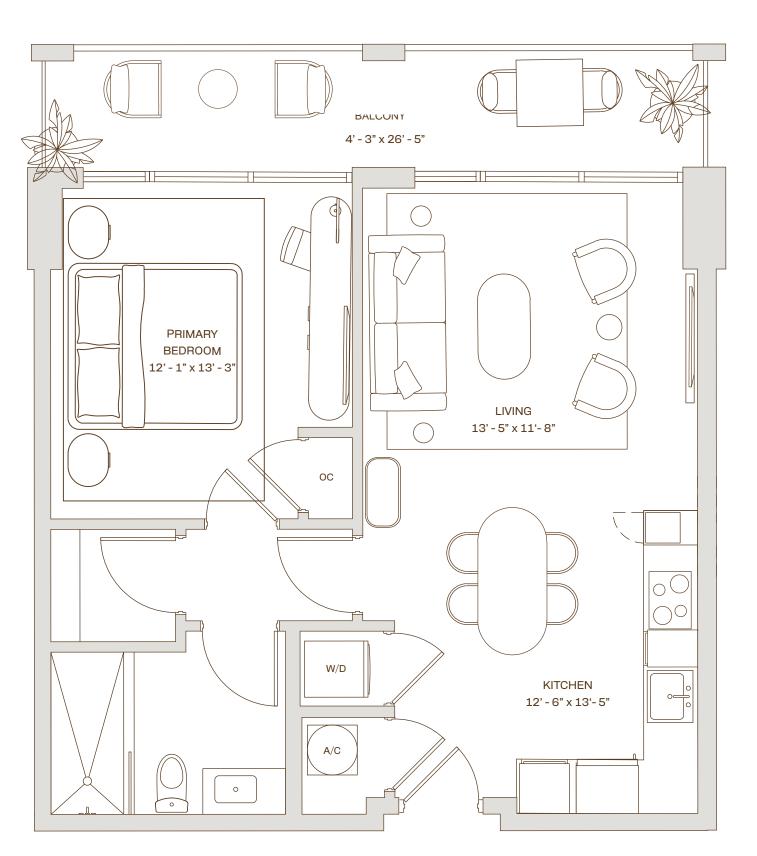

 $\circ$  $\bigcirc_{0}^{\circ}$ 

1 Bedroom + Den 1 Bathroom

Interior

715 SF. / 66 M<sup>2</sup>

Exterior

142 SF. / 13 M<sup>2</sup>

Total 857 SF. / 79 M<sup>2</sup>

cassiamiami.com