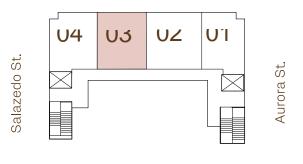

### L1 Residence

⊢IOOIS : ∠ & 4

LINE : 04

Bird Rd.

Sales & Marketing by

CERVERA

REAL ESTATE • 1969

ALL ILLUSTRATIONS ARE ARTISTIC CONCEPTUAL RENDERINGS AND ARE SUBJECT TO CHANGE WITHOUT NOTICE, ORAL REPRESENTATIONS CANNOT BE RELIED UPON AS CORRECTLY STATTING REPRESENTATIONS OF THE DEVELOPER. FOR CORRECT REPRESENTATIONS, MAKE REFERENCE TO THE DOCUMENTS REQUIRED BY SECTION 718.503, FLORIDA STATUTES, TO BE FURNISHED BY A DEVELOPER TO A BUYER OR LESSEE. 4011 SALZEDO CONDOMINIUM DEVELOPED BY ALTA CORAL GABLES LLC.STATED DIMENSIONS ARE MEASURED TO THE EXTERIOR BOUNDARIES OF THE EXTERIOR WALLS AND THE CENTERLINE OF INTERIOR DEMISING WALLS AND IN FACT VARY FROM THE DIMENSIONS THAT WOULD BE DETERMINED BY USING THE DESCRIPTION AND DEFINITION OF THE "UNIT" SET FORTH IN THE DECLARATION (WHICH GENERALLY ONLY INCLUDES THE INTERIOR AIRSPACE BETWEEN THE PERIMETER WALLS AND EXCLUDES INTERIOR STRUCTURAL COMPONENTS). FOR YOUR REFERENCE, THE AREA OF THE UNIT, DETERMINED IN ACCORDANCE WITH THOSE DEFINED UNIT BOUNDARIES, IS TF FORTH ON EXHIBIT "3" TO THE DECLARATION. NOTE THAT MEASUREMENTS OF ROOM WERE A PERFECT RECTANGLE), WITHOUT REGARD FOR ANY CUTOUTS. ACCORDINGLY, THE AREA OF THE ACTUAL ROOM WILL TYPICALLY BE SMALLER THAN THE PRODUCT OBTAINED BY MULTIPLYING THE STATED LENGTH TIMES WIDTH. ALL DIMENSIONS ARE APPROXIMATE AND MAY VARY WITH ACTUAL CONSTRUCTION, AND ALL FLOOR PLANS AND DEVELOPMENT FLANS. ARE SUBJECT TO CHANGE. WITHOUT LIMITING THE FOREGOING, THE SIZE, DIMENSIONS OF THE APPLIANCES AND SURROUNDING CABINETRY MAY BE MODIFIED, AND THE OVERALL LAYOUT OF THE KITCHEN MAY CHANGE FROM THAT WHICH IS DEPICTED HEREON.