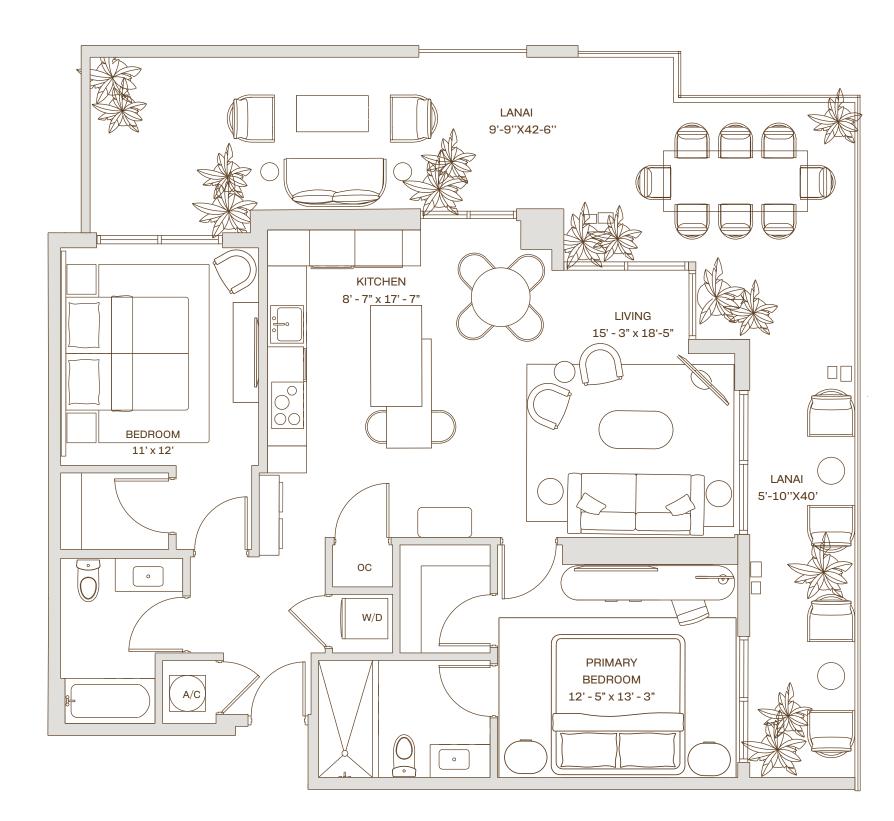

### B4.1 L Residence

5τη Floor Line : 18

Sales & Marketing by

REAL ESTATE • 1969

Developed by

ALL ILLUSTRATIONS ARE ARTISTIC CONCEPTUAL RENDERINGS AND ARE SUBJECT TO CHANGE WITHOUT NOTICE, ORAL REPRESENTATIONS CANNOT BE RELIED UPON AS CORRECTLY STATTING REPRESENTATIONS OF THE DEVELOPER. FOR CORRECT REPRESENTATIONS, MAKE REFERENCE TO THE DOCUMENTS REQUIRED BY SECTION 718.503, FLORIDA STATUTES, TO BE FURNISHED BY A DEVELOPER TO A BUYER OR LESSEE. 4011 SALZEDO CONDOMINIUM DEVELOPED BY ALTA CORAL GABLES LLC.STATED DIMENSIONS ARE MEASURED TO THE EXTERIOR BOUNDARIES OF THE EXTERIOR WALLS AND THE CENTERLINE OF INTERIOR DEMISING WALLS AND IN FACT VARY FROM THE DIMENSIONS THAT WOULD BE DETERMINED BY USING THE DESCRIPTION AND DEFINITION OF THE "UNIT" SET FORTH IN THE DECLARATION (WHICH GENERALLY ONLY INCLUDES THE INTERIOR AIRSPACE BETWEEN THE PERIMETER WALLS AND EXCLUDES INTERIOR STRUCTURAL COMPONENTS). FOR YOUR REFERENCE, THE AREA OF THE UNIT, DETERMINED IN ACCORDANCE WITH THOSE DEFINED UNIT BOUNDARIES, IS SET FORTH ON EXHIBIT "3" TO THE DECLARATION. NOTE THAT MEASUREMENTS OF ROOMS SET FORTH ON THIS FLOOR PLAN ARE GENERALLY TAKEN AT THE GREATEST POINTS OF EACH GIVEN ROOM (AS IF THE ROOM WERE A PERFECT RECTANGLE), WITHOUT REGARD FOR ANY CUTOUTS. ACCORDINGLY, THE AREA OF THE ACTUAL ROOM WILL TYPICALLY BE SMALLER THAN THE PRODUCT OBTAINED BY MULTIPLYING THE STATED LENGTH TIMES WIDTH. ALL DIMENSIONS ARE APPROXIMATE AND MAY VARY WITH ACTUAL CONSTRUCTION, AND ALL FLOOR PLANS AND DEVELOPMENT PLANS ARE SUBJECT TO CHANGE. WITHOUT LIMITING THE FOREGOING, THE SIZE, DIMENSIONS AND LOCATIONS OF THE APPLIANCES AND SURROUNDING CABINETRY MAY BE MODIFIED, AND THE OVERALL LAYOUT OF THE KITCHEN MAY CHANGE FROM THAT WHICH IS DEPICTED HEREON.

### **B4.1** Residence

F1001:0-12

Line: 18

Sales & Marketing by

CERVERA

REAL ESTATE • 1969

Developed by

all illustrations are artistic conceptual renderings and are subject to change without notice, oral representations cannot be relied upon as correctly statting representations of the developer. For correct THE REPRESENTATIONS, MAKE REFERENCE TO THE DOCUMENTS REQUIRED BY SECTION 718.503, FLORIDA STATUTES, TO BE FURNISHED BY A DEVELOPER TO A BUYER OR LESSEE. 4011 SALZEDO CONDOMINIUM DEVELOPED BY ALTA CORAL GABLES LLC. STATED DIMENSIONS ARE MEASURED TO THE EXTERIOR BOUNDARIES OF THE EXTERIOR WALLS AND THE CENTERLINE OF INTERIOR DEMISING WALLS AND IN FACT VARY FROM THE DIMENSIONS THAT WOULD BE DETERMINED BY USING THE DESCRIPTION AND DEFINITION OF THE "UNIT" SET FORTH IN THE DECLARATION (WHICH GENERALLY ONLY INCLUDES THE INTERIOR AIRSPACE BETWEEN THE PERIMETER WALLS AND EXCLUDES INTERIOR STRUCTURAL COMPONENTS). FOR YOUR REFERENCE, THE AREA OF THE UNIT, DETERMINED IN ACCORDANCE WITH THOSE DEFINED UNIT BOUNDARIES, IS SET FORTH ON EXHIBIT "3" TO THE DECLARATION. NOTE THAT MEASUREMENTS OF ROOMS SET FORTH ON THIS FLOOR PLAN ARE GENERALLY TAKEN AT THE GREATEST POINTS OF EACH GIVEN ROOM (AS IF THE ROOM WERE A PERFECT RECTANGLE), WITHOUT REGARD FOR ANY CUTOUTS. ACCORDINGLY, THE AREA OF THE ACTUAL ROOM WILL TYPICALLY BE SMALLER THAN THE PRODUCT OBTAINED BY MULTIPLYING THE STATED LENGTH TIMES WIDTH. ALL DIMENSIONS ARE APPROXIMATE AND MAY VARY WITH ACTUAL CONSTRUCTION, AND ALL FLOOR PLANS AND DEVELOPMENT PLANS ARE SUBJECT TO CHANGE. WITHOUT LIMITING THE FOREGOING, THE SIZE, DIMENSIONS AND LOCATIONS OF THE APPLIANCES AND SURROUNDING CABINETRY MAY BE MODIFIED, AND THE OVERALL LAYOUT OF THE KITCHEN MAY CHANGE FROM THAT WHICH IS DEPICTED HEREON.