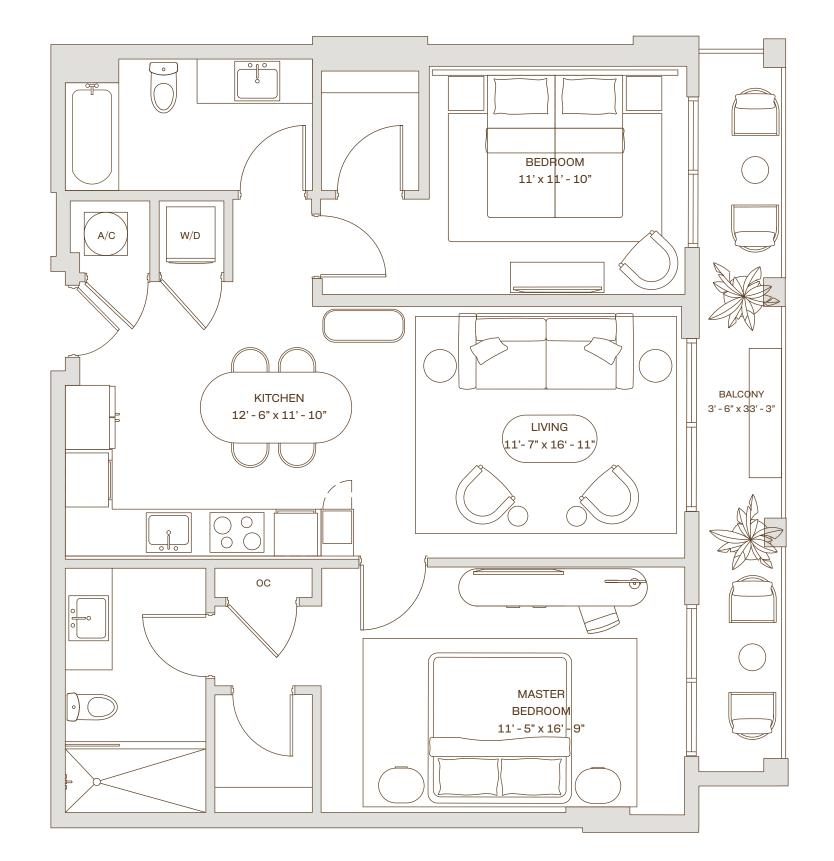

cassiamiami.com

Sales & Marketing by

Salazedo St. 4 16 KITCHEN 3 Aurora St 20 12' - 10" x 14' - 2" 6 5 14 12 19 8 10 \_\_\_\_\_9 7 17 13 15 11 Paseo  $\bigcirc \bigcirc \bigcirc \bigcirc \bigcirc$ 😩 ALL ILLUSTRATIONS ARE ARTISTIC CONCEPTUAL RENDERINGS AND ARE SUBJECT TO CHANGE WITHOUT NOTICE, ORAL REPRESENTATIONS CANNOT BE RELIED UPON AS CORRECTLY STATTING REPRESENTATIONS OF THE DEVELOPER. FOR CORRECT REPRESENTATIONS, MAKE REFERENCE TO THE DOCUMENTS REQUIRED BY SECTION 718.503, FLORIDA STATUTES, TO BE FURNISHED BY A DEVELOPER TO A BUYER OR LESSEE. 4011 SALZEDO CONDOMINIUM DEVELOPED BY ALTA CORAL GABLES LLC. STATED DIMENSIONS ARE MEASURED TO THE EXTERIOR BOUNDARIES OF THE EXTERIOR WALLS AND THE CENTERLINE OF INTERIOR DEMISING WALLS AND IN FACT VARY FROM THE DIMENSIONS THAT WOULD BE DETERMINED BY USING THE DESCRIPTION AND DEFINITION OF THE "UNIT" SET FORTH IN THE DECLARATION (WHICH GENERALLY ONLY INCLUDES THE INTERIOR AIRSPACE BETWEEN THE PERIMETER WALLS AND EXCLUDES INTERIOR STRUCTURAL COMPONENTS). FOR YOUR REFERENCE, THE AREA OF THE UNIT, DETERMINED IN ACCORDANCE WITH THOSE DEFINED UNIT BOUNDARIES, IS SET FORTH ON EXHIBIT "3" TO THE DECLARATION. NOTE THAT MEASUREMENTS OF ROOMS SET FORTH ON THIS FLOOR PLAN ARE GENERALLY TAKEN AT THE GREATEST POINTS OF EACH GIVEN ROOM (AS IF THE ROOM WERE A PERFECT RECTANGLE), WITHOUT REGARD FOR ANY CUTOUTS. ACCORDINGLY, THE AREA OF THE ACTUAL ROOM WILL TYPICALLY BE SMALLER THAN THE PRODUCT OBTAINED BY MULTIPLYING THE STATED LENGTH TIMES WIDTH. ALL DIMENSIONS ARE APPROXIMATE AND MAY VARY WITH ACTUAL CONSTRUCTION, AND ALL FLOOR PLANS AND DEVELOPMENT PLANS ARE SUBJECT TO CHANGE. WITHOUT LIMITING THE FOREGOING, THE SIZE, DIMENSIONS AND LOCATIONS OF THE APPLIANCES AND SURROUNDING CABINETRY MAY BE MODIFIED, AND THE OVERALL LAYOUT OF THE KITCHEN MAY CHANGE FROM THAT WHICH IS DEPICTED HEREON. Creative by Metrostudio.com