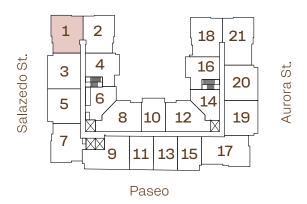

5th Floor Lines : 03 , 05 , 11 , 15

Bird Rd.

Salazedo St.

Paseo

Creative by Metrostudio.com

Aurora St

Developed by

Sales & Marketing by