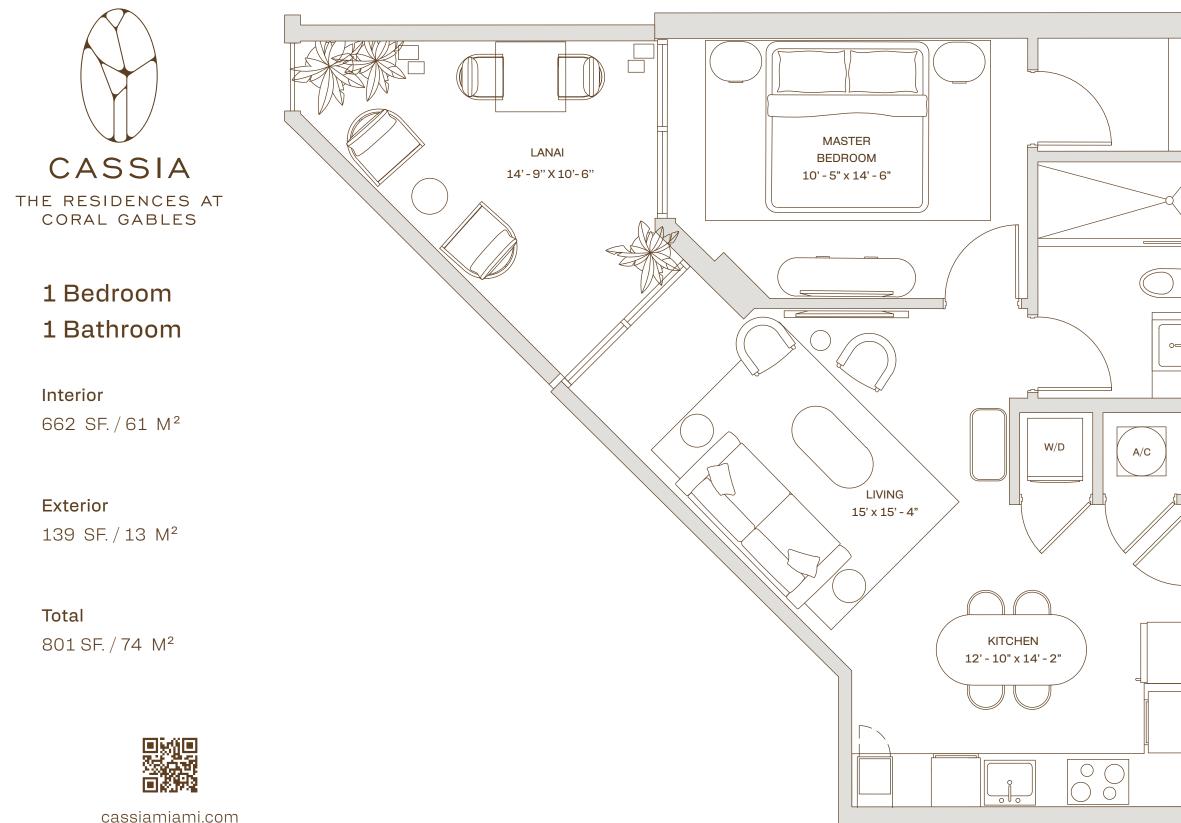

 $\circ$  $\bigcirc_{0}^{\circ}$ 

1 Bedroom + Den 1 Bathroom

Interior

715 SF. / 66 M<sup>2</sup>

Exterior

142 SF. / 13 M<sup>2</sup>

Total 857 SF. / 79 M<sup>2</sup>

cassiamiami.com