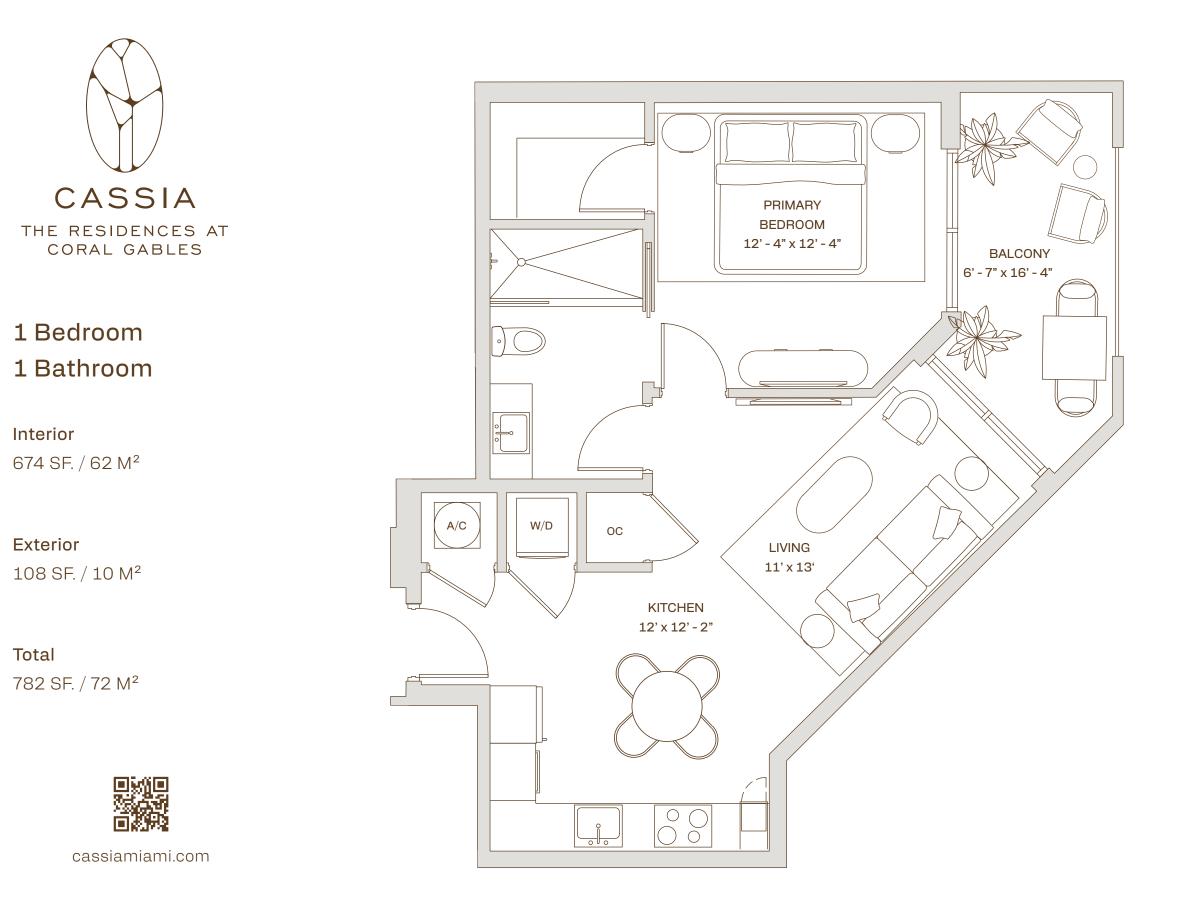

 $\circ$  $\bigcirc_{0}^{\circ}$ 

1 Bedroom + Den 1 Bathroom

Interior

715 SF. / 66 M<sup>2</sup>

Exterior

142 SF. / 13 M<sup>2</sup>

Total 857 SF. / 79 M<sup>2</sup>

cassiamiami.com