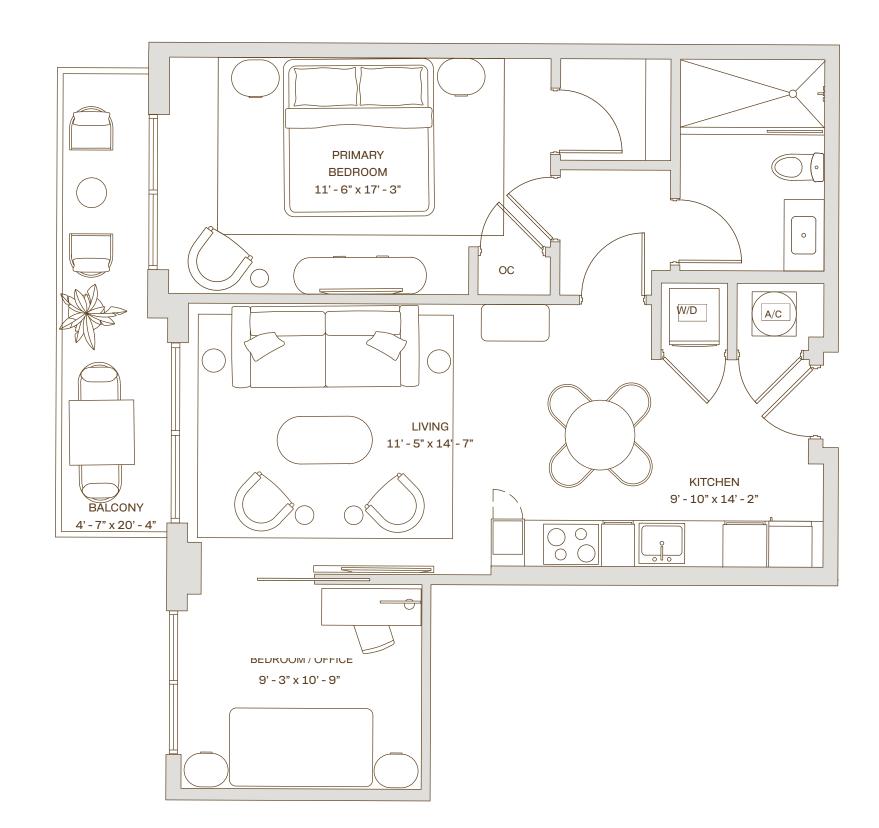

FI0015:0-12 LINE: 14

Interior 1,002 SF. / 93 M<sup>2</sup>

Exterior 179 SF./16 M<sup>2</sup>

Total 1,181 SF. / 109 M<sup>2</sup>

cassiamiami.com

Developed by

Sales & Marketing by

😫 ALL ILLUSTRATIONS ARE ARTISTIC CONCEPTUAL RENDERINGS AND ARE SUBJECT TO CHANGE WITHOUT NOTICE, ORAL REPRESENTATIONS CANNOT BE RELIED UPON AS CORRECTLY STATTING REPRESENTATIONS OF THE DEVELOPER. FOR CORRECT REPRESENTATIONS, MAKE REFERENCE TO THE DOCUMENTS REQUIRED BY SECTION 718.503, FLORIDA STATUTES, TO BE FURNISHED BY A DEVELOPER TO A BUYER OR LESSEE. 4011 SALZEDO CONDOMINIUM DEVELOPED BY ALTA CORAL GABLES LLC. STATED DIMENSIONS ARE MEASURED TO THE EXTERIOR BOUNDARIES OF THE EXTERIOR WALLS AND THE CENTERLINE OF INTERIOR DEMISING WALLS AND IN FACT VARY FROM THE DIMENSIONS THAT WOULD BE DETERMINED BY USING THE DESCRIPTION AND DEFINITION OF THE "UNIT" SET FORTH IN THE DECLARATION (WHICH GENERALLY ONLY INCLUDES THE INTERIOR AIRSPACE BETWEEN THE PERIMETER WALLS AND EXCLUDES INTERIOR STRUCTURAL COMPONENTS). FOR YOUR REFERENCE, THE AREA OF THE UNIT, DETERMINED IN ACCORDANCE WITH THOSE DEFINED UNIT BOUNDARIES, IS SET FORTH ON EXHIBIT "3" TO THE DECLARATION. NOTE THAT MEASUREMENTS OF ROOMS SET FORTH ON THIS FLOOR PLAN ARE GENERALLY TAKEN AT THE GREATEST POINTS OF EACH GIVEN ROOM (AS IF THE ROOM WERE A PERFECT RECTANGLE), WITHOUT REGARD FOR ANY CUTOUTS. ACCORDINGLY, THE AREA OF THE ACTUAL ROOM WILL TYPICALLY BE SMALLER THAN THE PRODUCT OBTAINED BY MULTIPLYING THE STATED LENGTH TIMES WIDTH. ALL DIMENSIONS ARE APPROXIMATE AND MAY VARY WITH ACTUAL CONSTRUCTION, AND ALL FLOOR PLANS AND DEVELOPMENT PLANS ARE SUBJECT TO CHANGE. WITHOUT LIMITING THE FOREGOING, THE SIZE, DIMENSIONS AND LOCATIONS OF THE APPLIANCES AND SURROUNDING CABINETRY MAY BE MODIFIED, AND THE OVERALL LAYOUT OF THE KITCHEN MAY CHANGE FROM THAT WHICH IS DEPICTED HEREON.