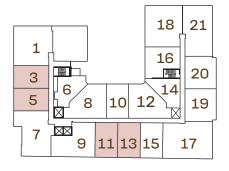

cassiamiami.com

Sales & Marketing by

Salazedo St. 4 16 KITCHEN 3 Aurora St 20 12' - 10" x 14' - 2" 6 5 14 12 19 8 10 \_\_\_\_\_9 7 17 13 15 11 Paseo  $\bigcirc \bigcirc \bigcirc \bigcirc \bigcirc$ 😩 ALL ILLUSTRATIONS ARE ARTISTIC CONCEPTUAL RENDERINGS AND ARE SUBJECT TO CHANGE WITHOUT NOTICE, ORAL REPRESENTATIONS CANNOT BE RELIED UPON AS CORRECTLY STATTING REPRESENTATIONS OF THE DEVELOPER. FOR CORRECT REPRESENTATIONS, MAKE REFERENCE TO THE DOCUMENTS REQUIRED BY SECTION 718.503, FLORIDA STATUTES, TO BE FURNISHED BY A DEVELOPER TO A BUYER OR LESSEE. 4011 SALZEDO CONDOMINIUM DEVELOPED BY ALTA CORAL GABLES LLC. STATED DIMENSIONS ARE MEASURED TO THE EXTERIOR BOUNDARIES OF THE EXTERIOR WALLS AND THE CENTERLINE OF INTERIOR DEMISING WALLS AND IN FACT VARY FROM THE DIMENSIONS THAT WOULD BE DETERMINED BY USING THE DESCRIPTION AND DEFINITION OF THE "UNIT" SET FORTH IN THE DECLARATION (WHICH GENERALLY ONLY INCLUDES THE INTERIOR AIRSPACE BETWEEN THE PERIMETER WALLS AND EXCLUDES INTERIOR STRUCTURAL COMPONENTS). FOR YOUR REFERENCE, THE AREA OF THE UNIT, DETERMINED IN ACCORDANCE WITH THOSE DEFINED UNIT BOUNDARIES, IS SET FORTH ON EXHIBIT "3" TO THE DECLARATION. NOTE THAT MEASUREMENTS OF ROOMS SET FORTH ON THIS FLOOR PLAN ARE GENERALLY TAKEN AT THE GREATEST POINTS OF EACH GIVEN ROOM (AS IF THE ROOM WERE A PERFECT RECTANGLE), WITHOUT REGARD FOR ANY CUTOUTS. ACCORDINGLY, THE AREA OF THE ACTUAL ROOM WILL TYPICALLY BE SMALLER THAN THE PRODUCT OBTAINED BY MULTIPLYING THE STATED LENGTH TIMES WIDTH. ALL DIMENSIONS ARE APPROXIMATE AND MAY VARY WITH ACTUAL CONSTRUCTION, AND ALL FLOOR PLANS AND DEVELOPMENT PLANS ARE SUBJECT TO CHANGE. WITHOUT LIMITING THE FOREGOING, THE SIZE, DIMENSIONS AND LOCATIONS OF THE APPLIANCES AND SURROUNDING CABINETRY MAY BE MODIFIED, AND THE OVERALL LAYOUT OF THE KITCHEN MAY CHANGE FROM THAT WHICH IS DEPICTED HEREON. Creative by Metrostudio.com