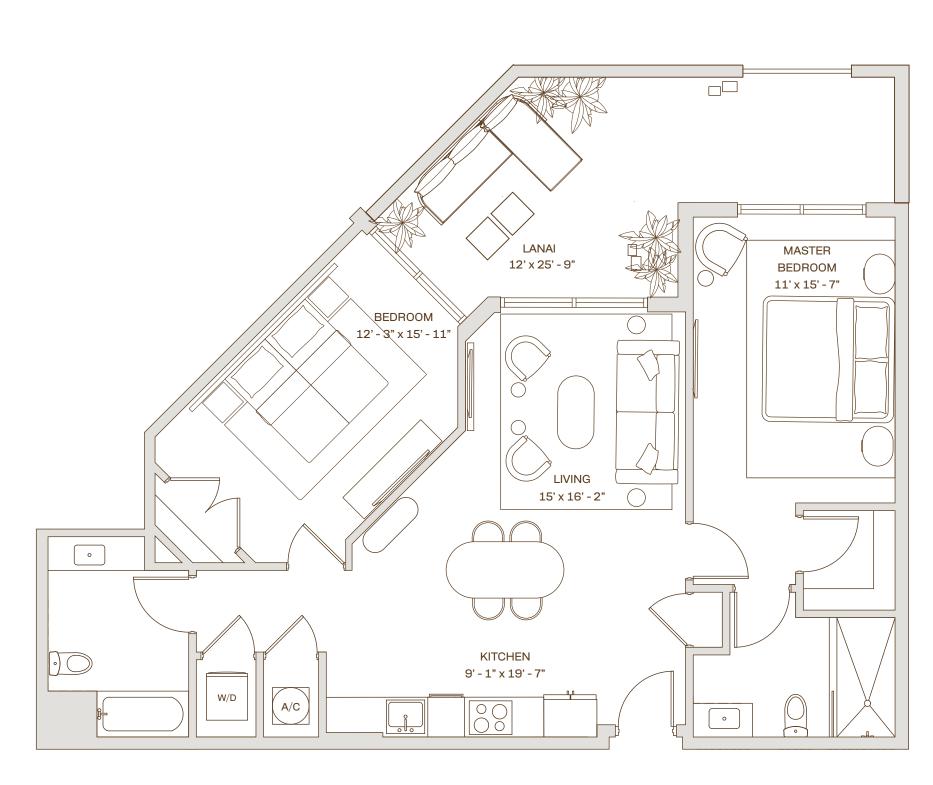

 $\circ$  $\bigcirc_{0}^{\circ}$ 

1 Bedroom + Den 1 Bathroom

Interior

715 SF. / 66 M<sup>2</sup>

Exterior

142 SF. / 13 M<sup>2</sup>

Total 857 SF. / 79 M<sup>2</sup>

cassiamiami.com