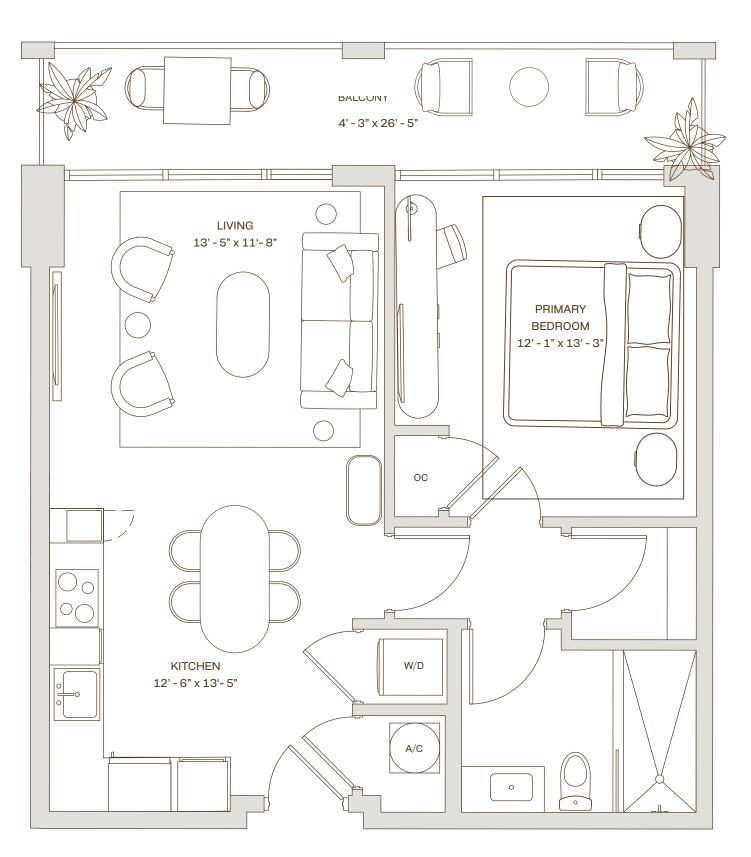

 $\circ$  $\bigcirc_{0}^{\circ}$ 

1 Bedroom + Den 1 Bathroom

Interior

715 SF. / 66 M<sup>2</sup>

Exterior

142 SF. / 13 M<sup>2</sup>

Total 857 SF. / 79 M<sup>2</sup>

cassiamiami.com