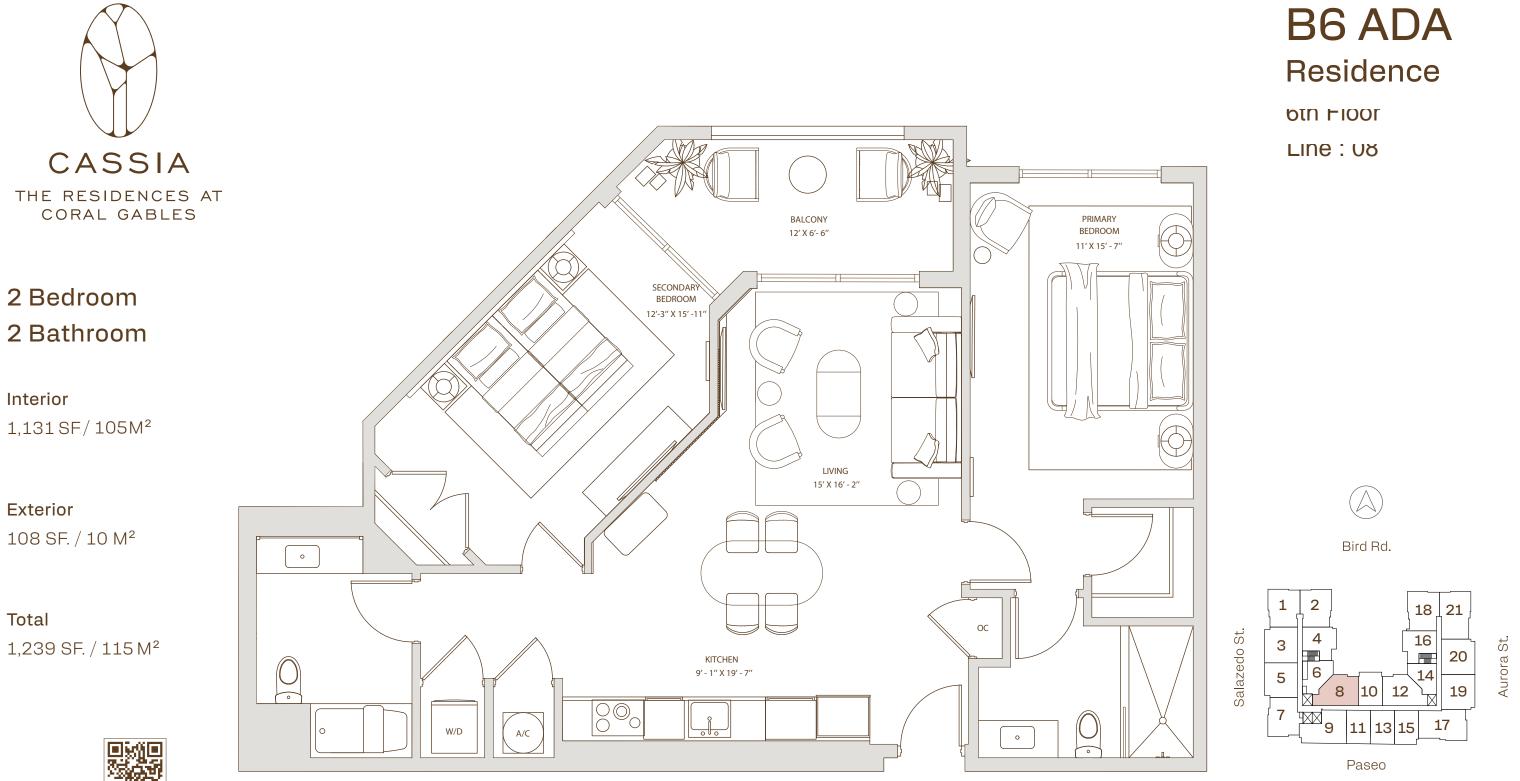

### B6.1 Residence

FIOORS: / - 12

#### Interior

1,131 SF. / 105 M<sup>2</sup>

#### Exterior

108 SF. / 10 M<sup>2</sup>

#### Total

1,239 SF. / 115 M<sup>2</sup>

cassiamiami.com

Sales & Marketing by

ALL ILLUSTRATIONS ARE ARTISTIC CONCEPTUAL RENDERINGS AND ARE SUBJECT TO CHANGE WITHOUT NOTICE, ORAL REPRESENTATIONS CANNOT BE RELIED UPON AS CORRECTLY STATTING REPRESENTATIONS OF THE DEVELOPER. FOR CORRECT REPRESENTATIONS, MAKE REFERENCE TO THE DOCUMENTS REQUIRED BY SECTION 718.503, FLORIDA STATUTES, TO BE FURNISHED BY A DEVELOPER TO A BUYER OR LESSEE. 4011 SALZEDO CONDOMINIUM DEVELOPED BY ALTA CORAL GABLES LLC.STATED DIMENSIONS ARE MEASURED TO THE EXTERIOR BOUNDARIES OF THE EXTERIOR WALLS AND THE CENTERLINE OF INTERIOR DEMISING WALLS AND IN FACT VARY FROM THE DIMENSIONS THAT WOULD BE DETERMINED BY USING THE DESCRIPTION AND DEFINITION OF THE "UNIT" SET FORTH IN THE DECLARATION (WHICH GENERALLY ONLY INCLUDES THE INTERIOR BETWEEN THE PERIMETER WALLS AND EXCLUDES INTERIOR STRUCTURAL COMPONENTS). FOR YOUR REFERENCE, THE AREA OF THE UNIT, DETERMINED IN ACCORDANCE WITH THOSE DEFINED UNIT BOUNDARIES, IS SET FORTH ON EXHIBIT "3" TO THE DECLARATION. NOTE THAT MEASUREMENTS OF FORTH ON THIS FLOOR PLAN ARE GENERALLY TAKEN AT THE GREATEST POINTS OF EACH GIVEN ROOM (AS IF THE ROOM WERE A PERFECT RECTANGLE), WITHOUT REGARD FOR ANY CUTOUTS. ACCORDINGLY, THE AREA OF THE ACTUAL ROOM WILL TYPICALLY BE SMALLER THAN THE PRODUCT OBTAINED BY MULTIPLYING THE STATED LENGTH TIMES WIDTH. ALL DIMENSIONS ARE APPROXIMATE AND MAY VARY WITH ACTUAL CONSTRUCTION, AND ALL FLOOR PLAN ARE SUBJECT TO CHANGE. WITHOUT LIMITING THE FOREGOING, THE SIZE, DIMENSIONS AND LOCATIONS OF THE APPLIANCES AND SURROUNDING CABINETRY MAY BE MODIFIED, AND THE OVERALL LAYOUT OF THE KITCHEN MAY CHANGE FROM THAT WHICH IS DEPICTED HEREON.