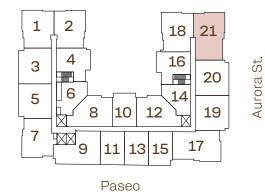

YOUR REFERENCE, THE AREA OF THE UNIT, DETERMINED IN ACCORDANCE WITH THOSE DEFINED UNIT BOUNDARIES, IS SET FORTH ON EXHIBIT "3" TO THE DECLARATION. NOTE THAT MEASUREMENTS OF ROOMS SET FORTH ON THIS FLOOR PLAN ARE GENERALLY TAKEN AT THE GREATEST POINTS OF EACH GIVEN ROOM (AS IF THE ROOM WERE A PERFECT RECTANGLE), WITHOUT REGARD FOR ANY CUTOUTS. ACCORDINGLY, THE AREA OF THE ACTUAL ROOM WILL TYPICALLY BE SMALLER THAN THE PRODUCT OBTAINED BY MULTIPLYING THE STATED LENGTH TIMES WILL CONSTRUCTION, AND ALL FLOOR PLAN ARE SUBJECT TO CHANGE. WITHOUT LIMITING THE FOREGOING, THE SIZE, DIMENSIONS AND LOCATIONS OF THE APPLIANCES AND SURROUNDING CABINETRY MAY BE MODIFIED, AND THE OVERALL LAYOUT OF THE KITCHEN MAY CHANGE FROM THAT WHICH IS DEPICTED HEREON.

## **C1** Residence



Bird Rd.

Salazedo St.





Interior 1,445 SF. / 134 M<sup>2</sup>

Exterior

710 SF. / 66 M<sup>2</sup>

**Total** 2,155 SF. / 200 M<sup>2</sup>





cassiamiami.com

Developed by

Sales & Marketing by



ALL ILLUSTRATIONS ARE ARTISTIC CONCEPTUAL RENDERINGS AND ARE SUBJECT TO CHANGE WITHOUT NOTICE, ORAL REPRESENTATIONS CANNOT BE RELIED UPON AS CORRECTLY STATTING REPRESENTATIONS OF THE DEVELOPER. FOR CORRECT REPRESENTATIONS, MAKE REFERENCE TO THE DOCUMENTS REQUIRED BY SECTION 718.503, FLORIDA STATUTES, TO BE FURNISHED BY A DEVELOPER TO A BUYER OR LESSEE. 4011 SALZEDO CONDOMINIUM DEVELOPED BY ALTA CORAL GABLES LLC.STATED DIMENSIONS ARE MEASURED TO THE EXTERIOR BOUNDARIES OF THE EXTERIOR WALLS AND THE CENTERLINE OF INTERIOR DEMISING WALLS AND IN FACT VARY FROM THE DIMENSIONS THAT WOULD BE DETERMINED BY USING THE DE