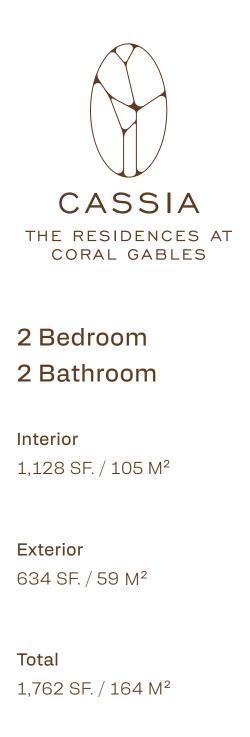

#### Interior

1,054 SF. / 98 M<sup>2</sup>

Exterior

426 SF. / 39 M<sup>2</sup>

**Total** 1,480 SF. / 137 M<sup>2</sup>

cassiamiami.com

Developed by

Sales & Marketing by