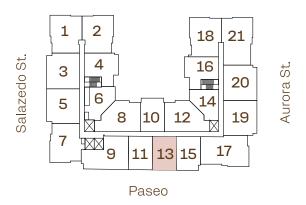

### A1 R Residence

FI0015:6-12

LINE: 13

Developed by

Sales & Marketing by

CERVERA

REAL ESTATE • 1969

ALL ILLUSTRATIONS ARE ARTISTIC CONCEPTUAL RENDERINGS AND ARE SUBJECT TO CHANGE WITHOUT NOTICE, ORAL REPRESENTATIONS CANNOT BE RELIED UPON AS CORRECTLY STATTING REPRESENTATIONS OF THE DEVELOPER. FOR CORRECT REPRESENTATIONS, MAKE REFERENCE TO THE DOCUMENTS REQUIRED BY SECTION 718.503, FLORIDA STATUTES, TO BE FURNISHED BY A DEVELOPER TO A BUYER OR LESSEE. 4011 SALZEDO CONDOMINIUM DEVELOPED BY ALTA CORAL GABLES LLC.STATED DIMENSIONS ARE MEASURED TO THE EXTERIOR BOUNDARIES OF THE EXTERIOR WALLS AND THE CENTERLINE OF INTERIOR DEMISING WALLS AND IN FACT VARY FROM THE DIMENSIONS THAT WOULD BE DETERMINED BY USING THE DESCRIPTION AND DEFINITION OF THE "UNIT" SET FORTH IN THE DECLARATION (WHICH GENERALLY ONLY INCLUDES THE INTERIOR AIRSPACE BETWEEN THE PRIMETER WALLS AND EXCLUDES INTERIOR STRUCTURAL COMPONENTS). FOR YOUR REFERENCE, THE AREA OF THE UNIT, DETERMINED IN ACCORDANCE WITH THOSE DEFINED UNIT BOUNDARIES, IS SET FORTH ON EXHIBIT "3" TO THE DECLARATION. NOTE THAT MEASUREMENTS OF ROOM SET FORTH ON THIS FLOOR PLAN ARE GENERALLY TAKEN AT THE GREATEST POINTS. ACCORDINGLY, THE AREA OF THE ACTUAL ROOM WILL TYPICALLY BE SMALLER THAN THE PRODUCT OBTAINED BY MULTIPLYING THE STATED LENGTH TIMES WIDTH. ALL DIMENSIONS ARE APPROXIMATE AND MAY VARY WITH ACTUAL CONSTRUCTION, AND ALL FLOOR PLAN ARE OF THE ACTUAL ROOM WILL TYPICALLY BE SMALLER THAN THE PRODUCT OBTAINED BY MULTIPLYING THE STATED LENGTH TIMES WIDTH. ALL DIMENSIONS ARE APPROXIMATE AND MAY VARY WITH ACTUAL CONSTRUCTION, AND ALL FLOOR PLAN ARE SUBJECT TO CHANGE. WITHOUT LIMITING THE FOREGOING, THE SIZE, DIMENSIONS AND LOCATIONS OF THE APPLIANCES AND SURROUNDING CABINETRY MAY BE MODIFIED, AND THE OVERALL LAYOUT OF THE KITCHEN MAY CHANGE FROM THAT WHICH IS DEPICTED HEREON.