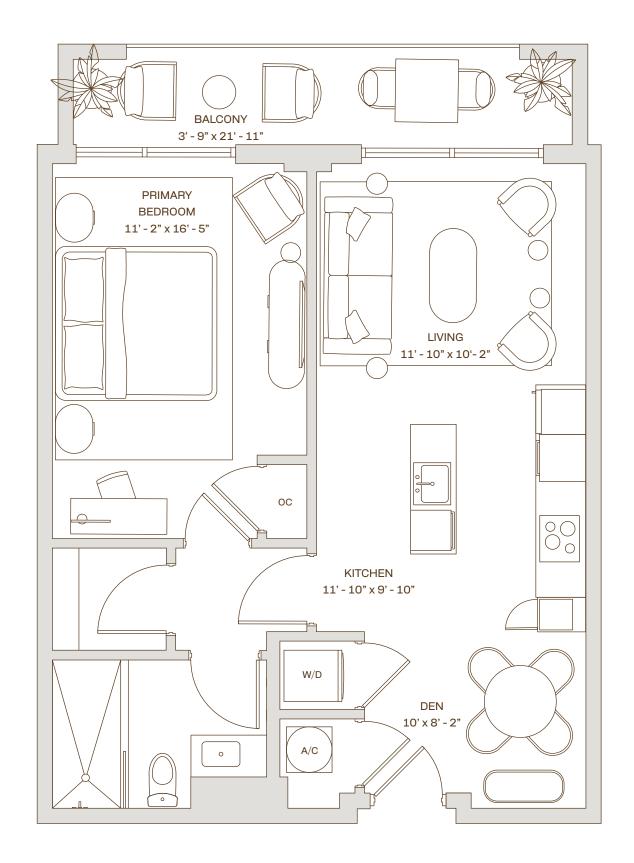

 $\circ$  $\bigcirc_{0}^{\circ}$ 

1 Bedroom + Den 1 Bathroom

Interior

715 SF. / 66 M<sup>2</sup>

Exterior

142 SF. / 13 M<sup>2</sup>

Total 857 SF. / 79 M<sup>2</sup>

cassiamiami.com