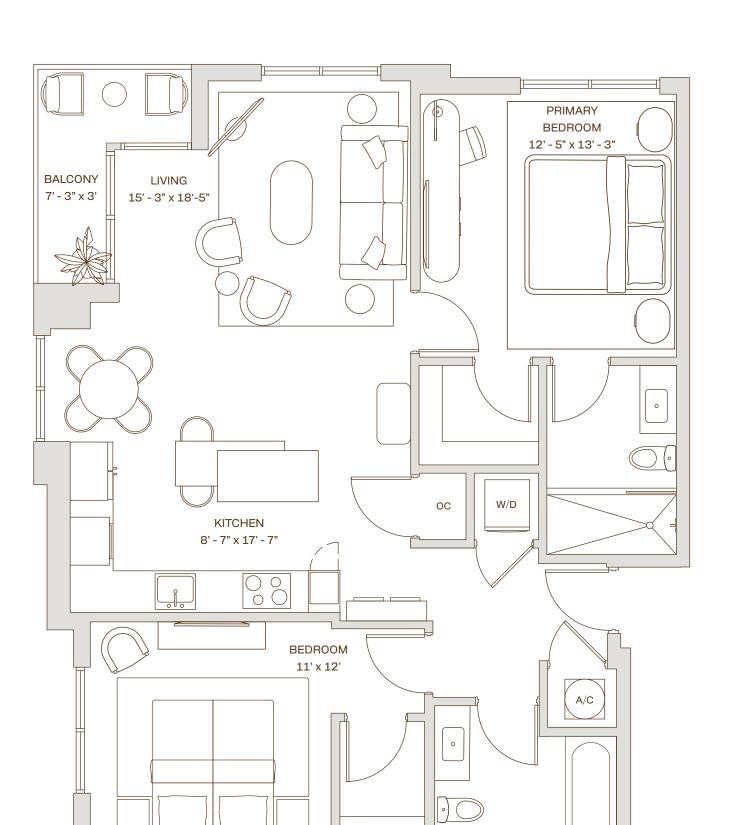

FI0015:0-12 LINE: 14

Interior 1,002 SF. / 93 M<sup>2</sup>

Exterior 179 SF./16 M<sup>2</sup>

Total 1,181 SF. / 109 M<sup>2</sup>

cassiamiami.com

Developed by

Sales & Marketing by

😫 ALL ILLUSTRATIONS ARE ARTISTIC CONCEPTUAL RENDERINGS AND ARE SUBJECT TO CHANGE WITHOUT NOTICE, ORAL REPRESENTATIONS CANNOT BE RELIED UPON AS CORRECTLY STATTING REPRESENTATIONS OF THE DEVELOPER. FOR CORRECT REPRESENTATIONS, MAKE REFERENCE TO THE DOCUMENTS REQUIRED BY SECTION 718.503, FLORIDA STATUTES, TO BE FURNISHED BY A DEVELOPER TO A BUYER OR LESSEE. 4011 SALZEDO CONDOMINIUM DEVELOPED BY ALTA CORAL GABLES LLC. STATED DIMENSIONS ARE MEASURED TO THE EXTERIOR BOUNDARIES OF THE EXTERIOR WALLS AND THE CENTERLINE OF INTERIOR DEMISING WALLS AND IN FACT VARY FROM THE DIMENSIONS THAT WOULD BE DETERMINED BY USING THE DESCRIPTION AND DEFINITION OF THE "UNIT" SET FORTH IN THE DECLARATION (WHICH GENERALLY ONLY INCLUDES THE INTERIOR AIRSPACE BETWEEN THE PERIMETER WALLS AND EXCLUDES INTERIOR STRUCTURAL COMPONENTS). FOR YOUR REFERENCE, THE AREA OF THE UNIT, DETERMINED IN ACCORDANCE WITH THOSE DEFINED UNIT BOUNDARIES, IS SET FORTH ON EXHIBIT "3" TO THE DECLARATION. NOTE THAT MEASUREMENTS OF ROOMS SET FORTH ON THIS FLOOR PLAN ARE GENERALLY TAKEN AT THE GREATEST POINTS OF EACH GIVEN ROOM (AS IF THE ROOM WERE A PERFECT RECTANGLE), WITHOUT REGARD FOR ANY CUTOUTS. ACCORDINGLY, THE AREA OF THE ACTUAL ROOM WILL TYPICALLY BE SMALLER THAN THE PRODUCT OBTAINED BY MULTIPLYING THE STATED LENGTH TIMES WIDTH. ALL DIMENSIONS ARE APPROXIMATE AND MAY VARY WITH ACTUAL CONSTRUCTION, AND ALL FLOOR PLANS AND DEVELOPMENT PLANS ARE SUBJECT TO CHANGE. WITHOUT LIMITING THE FOREGOING, THE SIZE, DIMENSIONS AND LOCATIONS OF THE APPLIANCES AND SURROUNDING CABINETRY MAY BE MODIFIED, AND THE OVERALL LAYOUT OF THE KITCHEN MAY CHANGE FROM THAT WHICH IS DEPICTED HEREON.