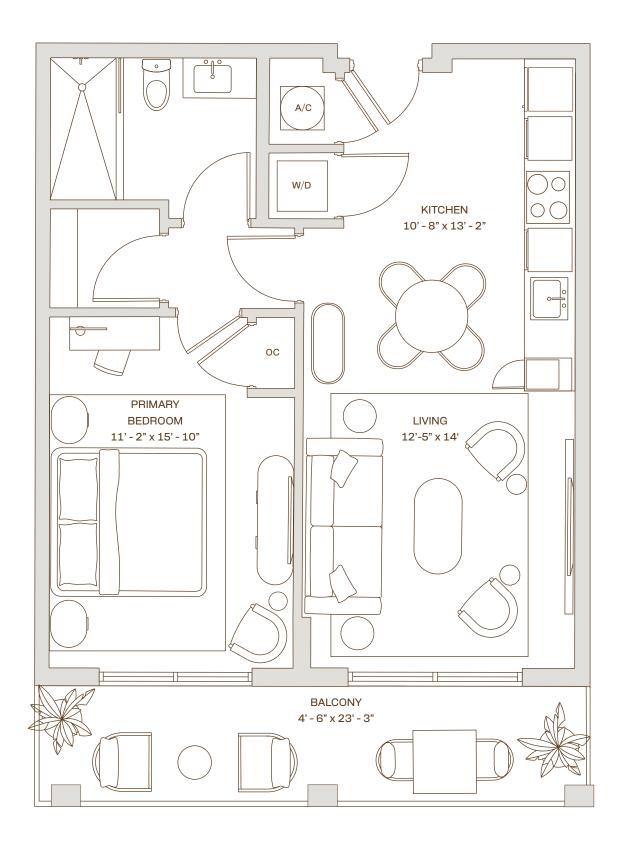

### A1RL ADA Residence

5th Floor

Line : 15

 $\bigcirc$ W/D KITCHEN 10' - 8" x 13' - 2" oc LIVING 12'-5" x 14' PRIMARY BEDROOM 11' - 2" x 15' - 10 BALCONY 4' - 6" x 23' - 3"

A/C

cassiamiami.com

Sales & Marketing by