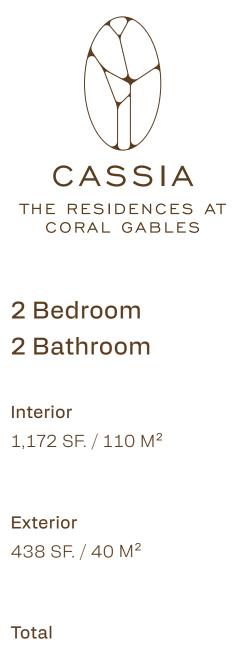

### A2.1 Residence

FIOORS : 6 - 12

LINE : Ub

Interior

662 SF. / 62 M<sup>2</sup>

Exterior

88 SF. / 8 M<sup>2</sup>

Total 750 SF. / 70 M<sup>2</sup>