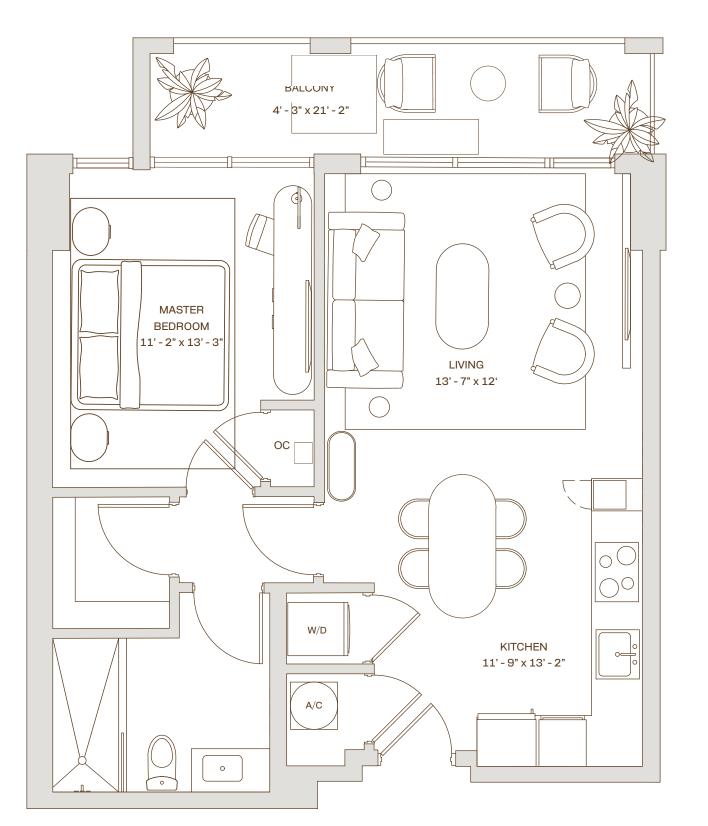

cassiamiami.com

Sales & Marketing by

Salazedo St. 4 16 KITCHEN 3 Aurora St 20 12' - 10" x 14' - 2" 6 5 14 12 19 8 10 \_\_\_\_\_9 7 17 13 15 11 Paseo  $\bigcirc \bigcirc \bigcirc \bigcirc \bigcirc$ 😩 ALL ILLUSTRATIONS ARE ARTISTIC CONCEPTUAL RENDERINGS AND ARE SUBJECT TO CHANGE WITHOUT NOTICE, ORAL REPRESENTATIONS CANNOT BE RELIED UPON AS CORRECTLY STATTING REPRESENTATIONS OF THE DEVELOPER. FOR CORRECT REPRESENTATIONS, MAKE REFERENCE TO THE DOCUMENTS REQUIRED BY SECTION 718.503, FLORIDA STATUTES, TO BE FURNISHED BY A DEVELOPER TO A BUYER OR LESSEE. 4011 SALZEDO CONDOMINIUM DEVELOPED BY ALTA CORAL GABLES LLC. STATED DIMENSIONS ARE MEASURED TO THE EXTERIOR BOUNDARIES OF THE EXTERIOR WALLS AND THE CENTERLINE OF INTERIOR DEMISING WALLS AND IN FACT VARY FROM THE DIMENSIONS THAT WOULD BE DETERMINED BY USING THE DESCRIPTION AND DEFINITION OF THE "UNIT" SET FORTH IN THE DECLARATION (WHICH GENERALLY ONLY INCLUDES THE INTERIOR AIRSPACE BETWEEN THE PERIMETER WALLS AND EXCLUDES INTERIOR STRUCTURAL COMPONENTS). FOR YOUR REFERENCE, THE AREA OF THE UNIT, DETERMINED IN ACCORDANCE WITH THOSE DEFINED UNIT BOUNDARIES, IS SET FORTH ON EXHIBIT "3" TO THE DECLARATION. NOTE THAT MEASUREMENTS OF ROOMS SET FORTH ON THIS FLOOR PLAN ARE GENERALLY TAKEN AT THE GREATEST POINTS OF EACH GIVEN ROOM (AS IF THE ROOM WERE A PERFECT RECTANGLE), WITHOUT REGARD FOR ANY CUTOUTS. ACCORDINGLY, THE AREA OF THE ACTUAL ROOM WILL TYPICALLY BE SMALLER THAN THE PRODUCT OBTAINED BY MULTIPLYING THE STATED LENGTH TIMES WIDTH. ALL DIMENSIONS ARE APPROXIMATE AND MAY VARY WITH ACTUAL CONSTRUCTION, AND ALL FLOOR PLANS AND DEVELOPMENT PLANS ARE SUBJECT TO CHANGE. WITHOUT LIMITING THE FOREGOING, THE SIZE, DIMENSIONS AND LOCATIONS OF THE APPLIANCES AND SURROUNDING CABINETRY MAY BE MODIFIED, AND THE OVERALL LAYOUT OF THE KITCHEN MAY CHANGE FROM THAT WHICH IS DEPICTED HEREON. Creative by Metrostudio.com