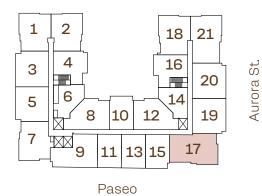

FIOORS: 6 - 12

#### Line: 17

Sales & Marketing by

▲ ALL ILLUSTRATIONS ARE ARTISTIC CONCEPTUAL RENDERINGS AND ARE SUBJECT TO CHANGE WITHOUT NOTICE, ORAL REPRESENTATIONS CANNOT BE RELIED UPON AS CORRECTLY STATTING REPRESENTATIONS OF THE DEVELOPER. FOR CORRECT REPRESENTATIONS, MAKE REFERENCE TO THE DOCUMENTS REQUIRED BY SECTION 718.503, FLORIDA STATUTES, TO BE FURNISHED BY A DEVELOPER TO A BUYER OR LESSEE. 4011 SALZEDO CONDOMINIUM DEVELOPED BY ALTA CORAL GABLES LLC.STATED DIMENSIONS ARE MEASURED TO THE EXTERIOR BOUNDARIES OF THE EXTERIOR WALLS AND THE CENTERLINE OF INTERIOR DEMISING WALLS AND IN FACT VARY FROM THE DIMENSIONS THAT WOULD BE DETERMINED BY USING THE DESCRIPTION AND DEFINITION. OF THE "UNIT" SET FORTH IN THE DECLARATION (WHICH GENERALLY ONLY INCLUDES THE INTERIOR BETWEEN THE PRIMETER WALLS AND EXCLUDES INTERIOR STRUCTURAL COMPONENTS). FOR YOUR REFERENCE, THE AREA OF THE UNIT, DETERMINED IN ACCORDANCE WITH THOSE DEFINED UNIT BOUNDARIES, IS SET FORTH ON EXHIBIT "3" TO THE DECLARATION. NOTE THAT MEASUREMENTS OF ROOMS SET FORTH ON THIS FLOOR PLAN ARE GENERALLY TAKEN AT THE GREATEST POINTS OF EACH GIVEN ROOM (AS IF THE ROOM WERE A PERFECT RECTANGLE), WITHOUT REGARD FOR ANY CUTOUTS. ACCORDINGLY, THE AREA OF THE ACTUAL ROOM WILL TYPICALLY BE SMALLER THAN THE PRODUCT OBTAINED BY MALLY AND AND LOCATIONS OF THE APPLIANCES AND BY ALLY AND AND ALL FLOOR PLANS AND DEVELOPMENT PLANS ARE SUBJECT TO CHANGE. WITHOUT LIMITING THE FOREGOING, THE SIZE, DIMENSIONS AND LOCATIONS OF THE APPLIANCES AND SURROUNDING CABINETRY MAY BE MODIFIED, AND THE OVERALL LAYOUT OF THE KITCHEN MAY CHANGE FROM THAT WHICH IS DEPICTED HEREON.