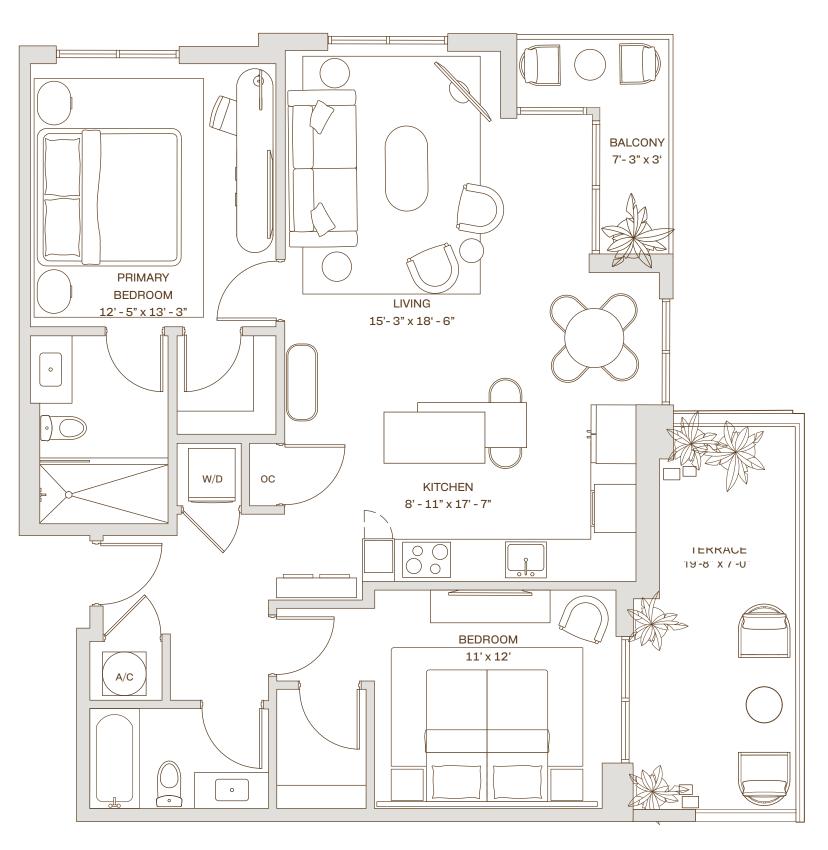

### B4 L Residence

JUDI HIOOL

LINE : UT

Interior 1,153 SF. / 107 M<sup>2</sup>

**Exterior** 152 SF. / 14 M<sup>2</sup>

**Total** 1,305 SF. / 121 M<sup>2</sup>

cassiamiami.com

ALL ILLUSTRATIONS ARE ARTISTIC CONCEPTUAL RENDERINGS AND ARE SUBJECT TO CHANGE WITHOUT NOTICE, ORAL REPRESENTATIONS CANNOT BE RELIED UPON AS CORRECTLY STATTING REPRESENTATIONS OF THE DEVELOPER. FOR CORRECT REPRESENTATIONS, MAKE REFERENCE TO THE DOCUMENTS REQUIRED BY SECTION 718.503, FLORIDA STATUTES, TO BE FURNISHED BY A DEVELOPER TO A BUYER OR LESSEE. 4011 SALZEDO CONDOMINIUM DEVELOPED BY ALTA CORAL GABLES LLC.STATED DIMENSIONS ARE MEASURED TO THE EXTERIOR BOUNDARIES OF THE EXTERIOR WALLS AND THE CENTERLINE OF INTERIOR DEMISING WALLS AND IN FACT VARY FROM THE DIMENSIONS THAT WOULD BE DETERMINED BY USING THE DESCRIPTION AND DEFINITION OF THE "UNIT" SET FORTH IN THE DECLARATION (WHICH GENERALLY ONLY INCLUDES THE INTERIOR BETWEEN THE PRIMETER WALLS AND EXCLUDES INTERIOR STRUCTURAL COMPONENTS). FOR YOUR REFERENCE, THE AREA OF THE UNIT, DETERMINED IN ACCORDANCE WITH THOSE DEFINED UNIT BOUNDARIES, IS SET FORTH ON EXHIBIT "3" TO THE DECLARATION. NOTE THAT MEASUREMENTS OF ROOMS SET FORTH ON THIS FLOOR PLAN ARE GENERALLY TAKEN AT THE GREATEST POINTS OF EACH GIVEN ROOM (AS IF THE ROOM WERE A PERFECT RECTANGLE), WITHOUT REGARD FOR ANY CUTOUTS. ACCORDINGLY, THE AREA OF THE ACTUAL ROOM WILL TYPICALLY BE SMALLER THAN THE PRODUCT OBTAINED BY MULTIPLYING THE STATED LENGTH TIMES WIDTH. ALL DIMENSIONS ARE APPROXIMATE AND MAY VARY WITH ACTUAL CONSTRUCTION, AND DEVELOPMENT PLANS ARE SUBJECT TO CHANGE. WITHOUT LIMITING THE FOREGOING, THE SIZE, DIMENSIONS AND LOCATIONS OF THE APPLIANCES AND SURROUNDING CABINETRY MAY BE MODIFIED, AND THE OVERALL LAYOUT OF THE KITCHEN MAY CHANGE FROM THAT WHICH IS DEPICTED HEREON.