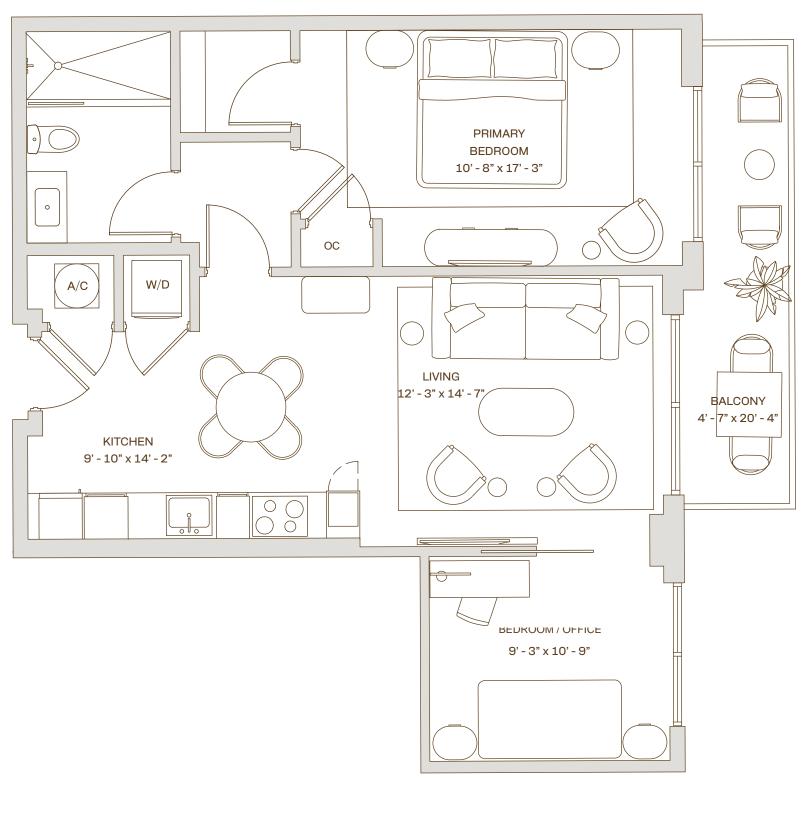

### A1BL Residence

**2011 U1C** 

LINE: 10

Bird Rd.

Developed by

Sales & Marketing by

CERVERA REAL ESTATE • 1969

😫 ALL ILLUSTRATIONS ARE ARTISTIC CONCEPTUAL RENDERINGS AND ARE SUBJECT TO CHANGE WITHOUT NOTICE, ORAL REPRESENTATIONS CANNOT BE RELIED UPON AS CORRECTLY STATTING REPRESENTATIONS OF THE DEVELOPER. FOR CORRECT REPRESENTATIONS, MAKE REFERENCE TO THE DOCUMENTS REQUIRED BY SECTION 718.503, FLORIDA STATUTES, TO BE FURNISHED BY A DEVELOPER TO A BUYER OR LESSEE. 4011 SALZEDO CONDOMINIUM DEVELOPED BY ALTA CORAL GABLES LLC. STATED DIMENSIONS ARE MEASURED TO THE EXTERIOR BOUNDARIES OF THE EXTERIOR WALLS AND THE CENTERLINE OF INTERIOR DEMISING WALLS AND IN FACT VARY FROM THE DIMENSIONS THAT WOULD BE DETERMINED BY USING THE DESCRIPTION AND DEFINITION OF THE "UNIT" SET FORTH IN THE DECLARATION (WHICH GENERALLY ONLY INCLUDES THE INTERIOR AIRSPACE BETWEEN THE PERIMETER WALLS AND EXCLUDES INTERIOR STRUCTURAL COMPONENTS). FOR YOUR REFERENCE, THE AREA OF THE UNIT, DETERMINED IN ACCORDANCE WITH THOSE DEFINED UNIT BOUNDARIES, IS SET FORTH ON EXHIBIT "3" TO THE DECLARATION. NOTE THAT MEASUREMENTS OF ROOMS SET FORTH ON THIS FLOOR PLAN ARE GENERALLY TAKEN AT THE GREATEST POINTS OF EACH GIVEN ROOM (AS IF THE ROOM WERE A PERFECT RECTANGLE), WITHOUT REGARD FOR ANY CUTOUTS. ACCORDINGLY, THE AREA OF THE ACTUAL ROOM WILL TYPICALLY BE SMALLER THAN THE PRODUCT OBTAINED BY MULTIPLYING THE STATED LENGTH TIMES WIDTH. ALL DIMENSIONS ARE APPROXIMATE AND MAY VARY WITH ACTUAL CONSTRUCTION, AND ALL FLOOR PLANS AND DEVELOPMENT PLANS ARE SUBJECT TO CHANGE. WITHOUT LIMITING THE FOREGOING, THE SIZE, DIMENSIONS AND LOCATIONS OF THE APPLIANCES AND SURROUNDING CABINETRY MAY BE MODIFIED, AND THE OVERALL LAYOUT OF THE KITCHEN MAY CHANGE FROM THAT WHICH IS DEPICTED HEREON.