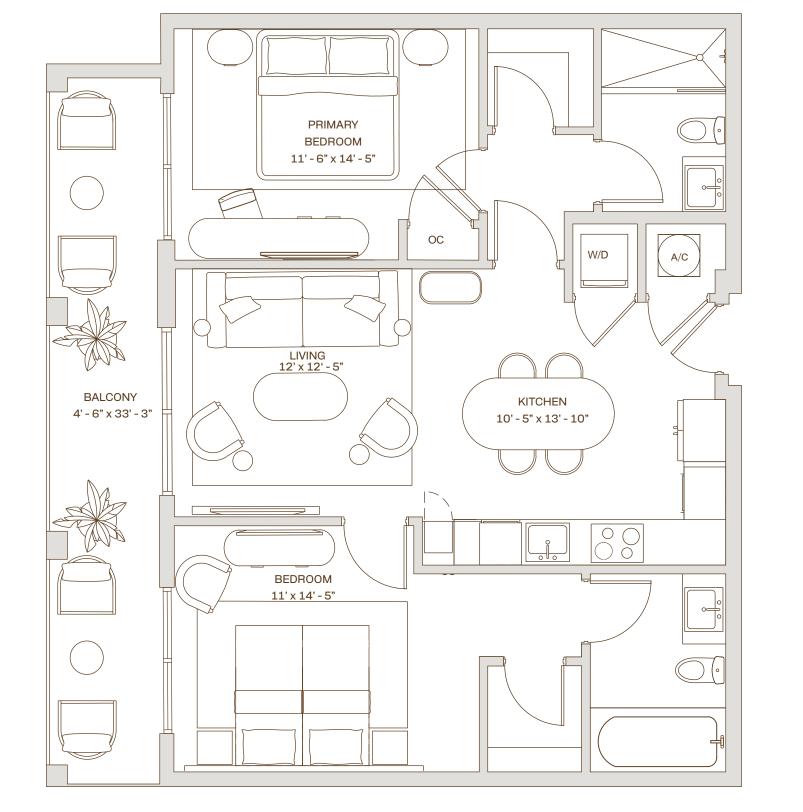

FI0015:0-12 LINE: 14

Interior 1,002 SF. / 93 M<sup>2</sup>

Exterior 179 SF./16 M<sup>2</sup>

Total 1,181 SF. / 109 M<sup>2</sup>

cassiamiami.com

Developed by

Sales & Marketing by

😫 ALL ILLUSTRATIONS ARE ARTISTIC CONCEPTUAL RENDERINGS AND ARE SUBJECT TO CHANGE WITHOUT NOTICE, ORAL REPRESENTATIONS CANNOT BE RELIED UPON AS CORRECTLY STATTING REPRESENTATIONS OF THE DEVELOPER. FOR CORRECT REPRESENTATIONS, MAKE REFERENCE TO THE DOCUMENTS REQUIRED BY SECTION 718.503, FLORIDA STATUTES, TO BE FURNISHED BY A DEVELOPER TO A BUYER OR LESSEE. 4011 SALZEDO CONDOMINIUM DEVELOPED BY ALTA CORAL GABLES LLC. STATED DIMENSIONS ARE MEASURED TO THE EXTERIOR BOUNDARIES OF THE EXTERIOR WALLS AND THE CENTERLINE OF INTERIOR DEMISING WALLS AND IN FACT VARY FROM THE DIMENSIONS THAT WOULD BE DETERMINED BY USING THE DESCRIPTION AND DEFINITION OF THE "UNIT" SET FORTH IN THE DECLARATION (WHICH GENERALLY ONLY INCLUDES THE INTERIOR AIRSPACE BETWEEN THE PERIMETER WALLS AND EXCLUDES INTERIOR STRUCTURAL COMPONENTS). FOR YOUR REFERENCE, THE AREA OF THE UNIT, DETERMINED IN ACCORDANCE WITH THOSE DEFINED UNIT BOUNDARIES, IS SET FORTH ON EXHIBIT "3" TO THE DECLARATION. NOTE THAT MEASUREMENTS OF ROOMS SET FORTH ON THIS FLOOR PLAN ARE GENERALLY TAKEN AT THE GREATEST POINTS OF EACH GIVEN ROOM (AS IF THE ROOM WERE A PERFECT RECTANGLE), WITHOUT REGARD FOR ANY CUTOUTS. ACCORDINGLY, THE AREA OF THE ACTUAL ROOM WILL TYPICALLY BE SMALLER THAN THE PRODUCT OBTAINED BY MULTIPLYING THE STATED LENGTH TIMES WIDTH. ALL DIMENSIONS ARE APPROXIMATE AND MAY VARY WITH ACTUAL CONSTRUCTION, AND ALL FLOOR PLANS AND DEVELOPMENT PLANS ARE SUBJECT TO CHANGE. WITHOUT LIMITING THE FOREGOING, THE SIZE, DIMENSIONS AND LOCATIONS OF THE APPLIANCES AND SURROUNDING CABINETRY MAY BE MODIFIED, AND THE OVERALL LAYOUT OF THE KITCHEN MAY CHANGE FROM THAT WHICH IS DEPICTED HEREON.