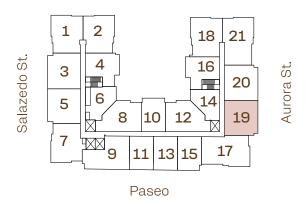

5th Floor Lines : 03 , 05 , 11 , 15

Bird Rd.

Salazedo St.

Paseo

Creative by Metrostudio.com

Aurora St

Developed by

Sales & Marketing by