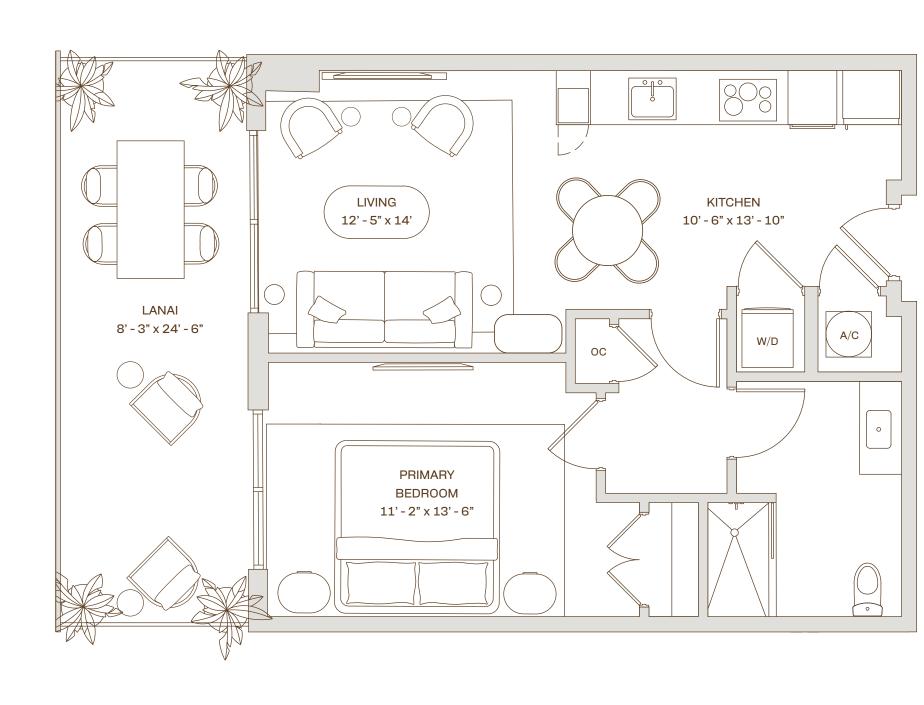

### A1BL Residence

**2011 U1C** 

LINE: 10

Bird Rd.

Developed by

Sales & Marketing by

CERVERA REAL ESTATE • 1969

😫 ALL ILLUSTRATIONS ARE ARTISTIC CONCEPTUAL RENDERINGS AND ARE SUBJECT TO CHANGE WITHOUT NOTICE, ORAL REPRESENTATIONS CANNOT BE RELIED UPON AS CORRECTLY STATTING REPRESENTATIONS OF THE DEVELOPER. FOR CORRECT REPRESENTATIONS, MAKE REFERENCE TO THE DOCUMENTS REQUIRED BY SECTION 718.503, FLORIDA STATUTES, TO BE FURNISHED BY A DEVELOPER TO A BUYER OR LESSEE. 4011 SALZEDO CONDOMINIUM DEVELOPED BY ALTA CORAL GABLES LLC. STATED DIMENSIONS ARE MEASURED TO THE EXTERIOR BOUNDARIES OF THE EXTERIOR WALLS AND THE CENTERLINE OF INTERIOR DEMISING WALLS AND IN FACT VARY FROM THE DIMENSIONS THAT WOULD BE DETERMINED BY USING THE DESCRIPTION AND DEFINITION OF THE "UNIT" SET FORTH IN THE DECLARATION (WHICH GENERALLY ONLY INCLUDES THE INTERIOR AIRSPACE BETWEEN THE PERIMETER WALLS AND EXCLUDES INTERIOR STRUCTURAL COMPONENTS). FOR YOUR REFERENCE, THE AREA OF THE UNIT, DETERMINED IN ACCORDANCE WITH THOSE DEFINED UNIT BOUNDARIES, IS SET FORTH ON EXHIBIT "3" TO THE DECLARATION. NOTE THAT MEASUREMENTS OF ROOMS SET FORTH ON THIS FLOOR PLAN ARE GENERALLY TAKEN AT THE GREATEST POINTS OF EACH GIVEN ROOM (AS IF THE ROOM WERE A PERFECT RECTANGLE), WITHOUT REGARD FOR ANY CUTOUTS. ACCORDINGLY, THE AREA OF THE ACTUAL ROOM WILL TYPICALLY BE SMALLER THAN THE PRODUCT OBTAINED BY MULTIPLYING THE STATED LENGTH TIMES WIDTH. ALL DIMENSIONS ARE APPROXIMATE AND MAY VARY WITH ACTUAL CONSTRUCTION, AND ALL FLOOR PLANS AND DEVELOPMENT PLANS ARE SUBJECT TO CHANGE. WITHOUT LIMITING THE FOREGOING, THE SIZE, DIMENSIONS AND LOCATIONS OF THE APPLIANCES AND SURROUNDING CABINETRY MAY BE MODIFIED, AND THE OVERALL LAYOUT OF THE KITCHEN MAY CHANGE FROM THAT WHICH IS DEPICTED HEREON.