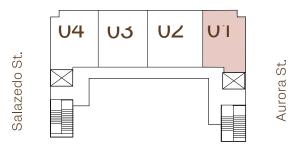

### L1 Residence

⊢IOOIS : ∠ & 4

LINE : 04

Bird Rd.

Sales & Marketing by

CERVERA

REAL ESTATE • 1969

ALL ILLUSTRATIONS ARE ARTISTIC CONCEPTUAL RENDERINGS AND ARE SUBJECT TO CHANGE WITHOUT NOTICE, ORAL REPRESENTATIONS CANNOT BE RELIED UPON AS CORRECTLY STATTING REPRESENTATIONS OF THE DEVELOPER. FOR CORRECT REPRESENTATIONS, MAKE REFERENCE TO THE DOCUMENTS REQUIRED BY SECTION 718.503, FLORIDA STATUTES, TO BE FURNISHED BY A DEVELOPER TO A BUYER OR LESSEE. 4011 SALZEDO CONDOMINIUM DEVELOPED BY ALTA CORAL GABLES LLC.STATED DIMENSIONS ARE MEASURED TO THE EXTERIOR BOUNDARIES OF THE EXTERIOR WALLS AND THE CENTERLINE OF INTERIOR DEMISING WALLS AND IN FACT VARY FROM THE DIMENSIONS THAT WOULD BE DETERMINED BY USING THE DESCRIPTION AND DEFINITION OF THE "UNIT" SET FORTH IN THE DECLARATION (WHICH GENERALLY ONLY INCLUDES THE INTERIOR AIRSPACE BETWEEN THE PERIMETER WALLS AND EXCLUDES INTERIOR STRUCTURAL COMPONENTS). FOR YOUR REFERENCE, THE AREA OF THE UNIT, DETERMINED IN ACCORDANCE WITH THOSE DEFINED UNIT BOUNDARIES, IS TF FORTH ON EXHIBIT "3" TO THE DECLARATION. NOTE THAT MEASUREMENTS OF ROOM WERE A PERFECT RECTANGLE), WITHOUT REGARD FOR ANY CUTOUTS. ACCORDINGLY, THE AREA OF THE ACTUAL ROOM WILL TYPICALLY BE SMALLER THAN THE PRODUCT OBTAINED BY MULTIPLYING THE STATED LENGTH TIMES WIDTH. ALL DIMENSIONS ARE APPROXIMATE AND MAY VARY WITH ACTUAL CONSTRUCTION, AND ALL FLOOR PLANS AND DEVELOPMENT FLANS. ARE SUBJECT TO CHANGE. WITHOUT LIMITING THE FOREGOING, THE SIZE, DIMENSIONS OF THE APPLIANCES AND SURROUNDING CABINETRY MAY BE MODIFIED, AND THE OVERALL LAYOUT OF THE KITCHEN MAY CHANGE FROM THAT WHICH IS DEPICTED HEREON.