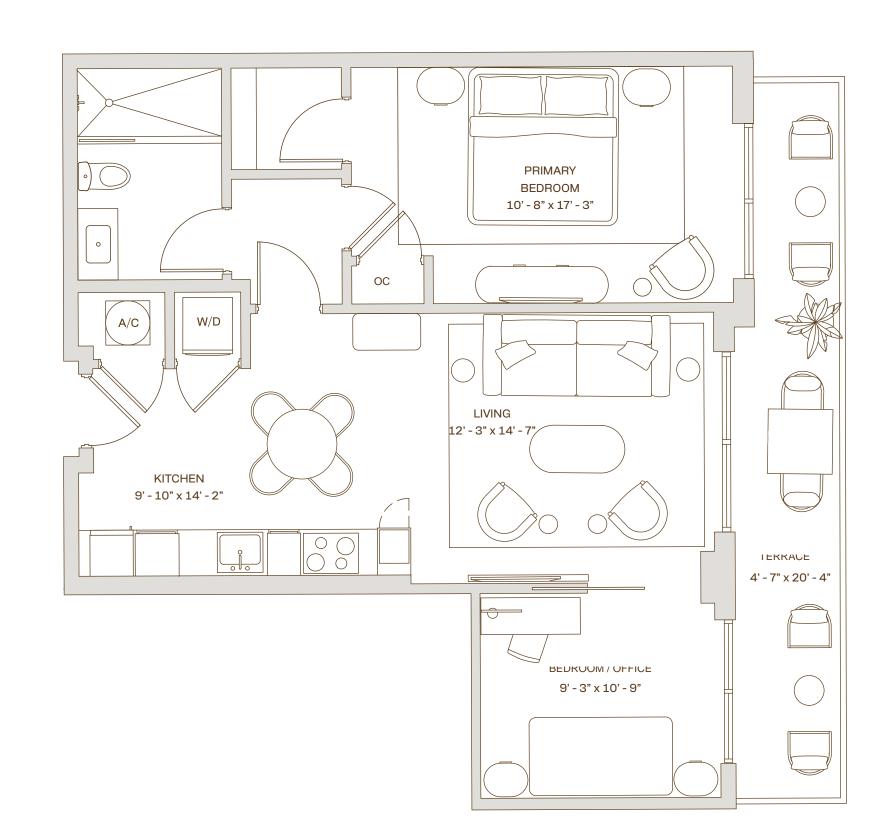

FI0015:0-12 LINE: 14

Interior 1,002 SF. / 93 M<sup>2</sup>

Exterior 179 SF./16 M<sup>2</sup>

Total 1,181 SF. / 109 M<sup>2</sup>

cassiamiami.com

Developed by

Sales & Marketing by

😫 ALL ILLUSTRATIONS ARE ARTISTIC CONCEPTUAL RENDERINGS AND ARE SUBJECT TO CHANGE WITHOUT NOTICE, ORAL REPRESENTATIONS CANNOT BE RELIED UPON AS CORRECTLY STATTING REPRESENTATIONS OF THE DEVELOPER. FOR CORRECT REPRESENTATIONS, MAKE REFERENCE TO THE DOCUMENTS REQUIRED BY SECTION 718.503, FLORIDA STATUTES, TO BE FURNISHED BY A DEVELOPER TO A BUYER OR LESSEE. 4011 SALZEDO CONDOMINIUM DEVELOPED BY ALTA CORAL GABLES LLC. STATED DIMENSIONS ARE MEASURED TO THE EXTERIOR BOUNDARIES OF THE EXTERIOR WALLS AND THE CENTERLINE OF INTERIOR DEMISING WALLS AND IN FACT VARY FROM THE DIMENSIONS THAT WOULD BE DETERMINED BY USING THE DESCRIPTION AND DEFINITION OF THE "UNIT" SET FORTH IN THE DECLARATION (WHICH GENERALLY ONLY INCLUDES THE INTERIOR AIRSPACE BETWEEN THE PERIMETER WALLS AND EXCLUDES INTERIOR STRUCTURAL COMPONENTS). FOR YOUR REFERENCE, THE AREA OF THE UNIT, DETERMINED IN ACCORDANCE WITH THOSE DEFINED UNIT BOUNDARIES, IS SET FORTH ON EXHIBIT "3" TO THE DECLARATION. NOTE THAT MEASUREMENTS OF ROOMS SET FORTH ON THIS FLOOR PLAN ARE GENERALLY TAKEN AT THE GREATEST POINTS OF EACH GIVEN ROOM (AS IF THE ROOM WERE A PERFECT RECTANGLE), WITHOUT REGARD FOR ANY CUTOUTS. ACCORDINGLY, THE AREA OF THE ACTUAL ROOM WILL TYPICALLY BE SMALLER THAN THE PRODUCT OBTAINED BY MULTIPLYING THE STATED LENGTH TIMES WIDTH. ALL DIMENSIONS ARE APPROXIMATE AND MAY VARY WITH ACTUAL CONSTRUCTION, AND ALL FLOOR PLANS AND DEVELOPMENT PLANS ARE SUBJECT TO CHANGE. WITHOUT LIMITING THE FOREGOING, THE SIZE, DIMENSIONS AND LOCATIONS OF THE APPLIANCES AND SURROUNDING CABINETRY MAY BE MODIFIED, AND THE OVERALL LAYOUT OF THE KITCHEN MAY CHANGE FROM THAT WHICH IS DEPICTED HEREON.