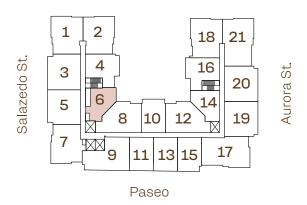

5th Floor Lines : 03 , 05 , 11 , 15

Bird Rd.

Salazedo St.

Paseo

Creative by Metrostudio.com

Aurora St

Developed by

Sales & Marketing by