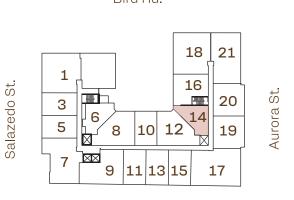

FI0015:0-12 LINE: 14

Interior 1,002 SF. / 93 M<sup>2</sup>

Exterior 179 SF./16 M<sup>2</sup>

Total 1,181 SF. / 109 M<sup>2</sup>

cassiamiami.com

Developed by

Sales & Marketing by

😫 ALL ILLUSTRATIONS ARE ARTISTIC CONCEPTUAL RENDERINGS AND ARE SUBJECT TO CHANGE WITHOUT NOTICE, ORAL REPRESENTATIONS CANNOT BE RELIED UPON AS CORRECTLY STATTING REPRESENTATIONS OF THE DEVELOPER. FOR CORRECT REPRESENTATIONS, MAKE REFERENCE TO THE DOCUMENTS REQUIRED BY SECTION 718.503, FLORIDA STATUTES, TO BE FURNISHED BY A DEVELOPER TO A BUYER OR LESSEE. 4011 SALZEDO CONDOMINIUM DEVELOPED BY ALTA CORAL GABLES LLC. STATED DIMENSIONS ARE MEASURED TO THE EXTERIOR BOUNDARIES OF THE EXTERIOR WALLS AND THE CENTERLINE OF INTERIOR DEMISING WALLS AND IN FACT VARY FROM THE DIMENSIONS THAT WOULD BE DETERMINED BY USING THE DESCRIPTION AND DEFINITION OF THE "UNIT" SET FORTH IN THE DECLARATION (WHICH GENERALLY ONLY INCLUDES THE INTERIOR AIRSPACE BETWEEN THE PERIMETER WALLS AND EXCLUDES INTERIOR STRUCTURAL COMPONENTS). FOR YOUR REFERENCE, THE AREA OF THE UNIT, DETERMINED IN ACCORDANCE WITH THOSE DEFINED UNIT BOUNDARIES, IS SET FORTH ON EXHIBIT "3" TO THE DECLARATION. NOTE THAT MEASUREMENTS OF ROOMS SET FORTH ON THIS FLOOR PLAN ARE GENERALLY TAKEN AT THE GREATEST POINTS OF EACH GIVEN ROOM (AS IF THE ROOM WERE A PERFECT RECTANGLE), WITHOUT REGARD FOR ANY CUTOUTS. ACCORDINGLY, THE AREA OF THE ACTUAL ROOM WILL TYPICALLY BE SMALLER THAN THE PRODUCT OBTAINED BY MULTIPLYING THE STATED LENGTH TIMES WIDTH. ALL DIMENSIONS ARE APPROXIMATE AND MAY VARY WITH ACTUAL CONSTRUCTION, AND ALL FLOOR PLANS AND DEVELOPMENT PLANS ARE SUBJECT TO CHANGE. WITHOUT LIMITING THE FOREGOING, THE SIZE, DIMENSIONS AND LOCATIONS OF THE APPLIANCES AND SURROUNDING CABINETRY MAY BE MODIFIED, AND THE OVERALL LAYOUT OF THE KITCHEN MAY CHANGE FROM THAT WHICH IS DEPICTED HEREON.