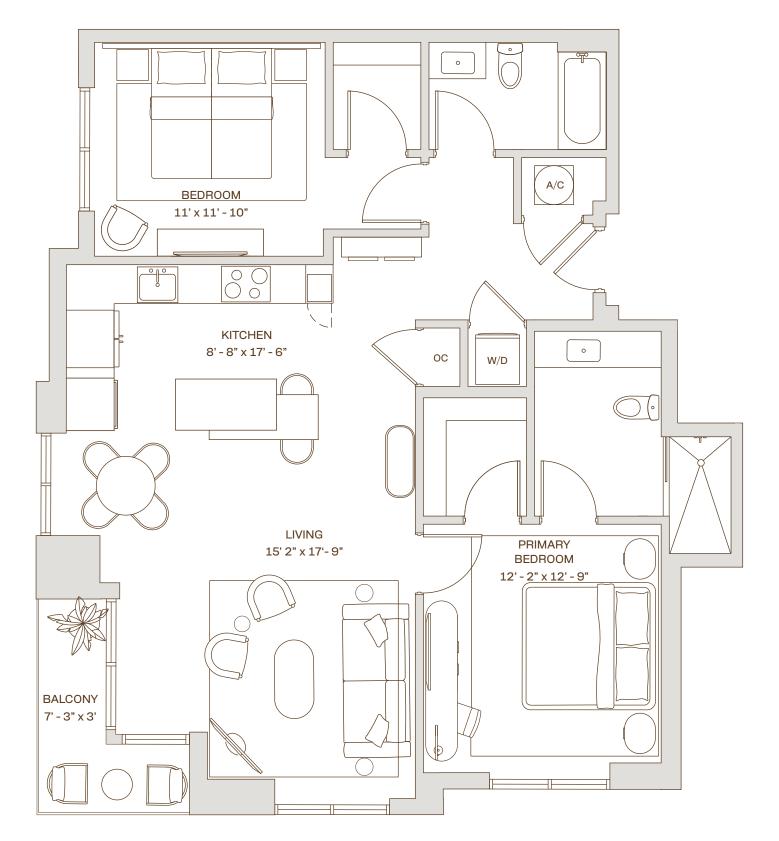

### B6.1 Residence

FIOORS: / - 12

#### Interior

1,131 SF. / 105 M<sup>2</sup>

#### Exterior

108 SF. / 10 M<sup>2</sup>

#### Total

1,239 SF. / 115 M<sup>2</sup>

cassiamiami.com

Sales & Marketing by

ALL ILLUSTRATIONS ARE ARTISTIC CONCEPTUAL RENDERINGS AND ARE SUBJECT TO CHANGE WITHOUT NOTICE, ORAL REPRESENTATIONS CANNOT BE RELIED UPON AS CORRECTLY STATTING REPRESENTATIONS OF THE DEVELOPER. FOR CORRECT REPRESENTATIONS, MAKE REFERENCE TO THE DOCUMENTS REQUIRED BY SECTION 718.503, FLORIDA STATUTES, TO BE FURNISHED BY A DEVELOPER TO A BUYER OR LESSEE. 4011 SALZEDO CONDOMINIUM DEVELOPED BY ALTA CORAL GABLES LLC.STATED DIMENSIONS ARE MEASURED TO THE EXTERIOR BOUNDARIES OF THE EXTERIOR WALLS AND THE CENTERLINE OF INTERIOR DEMISING WALLS AND IN FACT VARY FROM THE DIMENSIONS THAT WOULD BE DETERMINED BY USING THE DESCRIPTION AND DEFINITION OF THE "UNIT" SET FORTH IN THE DECLARATION (WHICH GENERALLY ONLY INCLUDES THE INTERIOR BETWEEN THE PERIMETER WALLS AND EXCLUDES INTERIOR STRUCTURAL COMPONENTS). FOR YOUR REFERENCE, THE AREA OF THE UNIT, DETERMINED IN ACCORDANCE WITH THOSE DEFINED UNIT BOUNDARIES, IS SET FORTH ON EXHIBIT "3" TO THE DECLARATION. NOTE THAT MEASUREMENTS OF FORTH ON THIS FLOOR PLAN ARE GENERALLY TAKEN AT THE GREATEST POINTS OF EACH GIVEN ROOM (AS IF THE ROOM WERE A PERFECT RECTANGLE), WITHOUT REGARD FOR ANY CUTOUTS. ACCORDINGLY, THE AREA OF THE ACTUAL ROOM WILL TYPICALLY BE SMALLER THAN THE PRODUCT OBTAINED BY MULTIPLYING THE STATED LENGTH TIMES WIDTH. ALL DIMENSIONS ARE APPROXIMATE AND MAY VARY WITH ACTUAL CONSTRUCTION, AND ALL FLOOR PLAN ARE SUBJECT TO CHANGE. WITHOUT LIMITING THE FOREGOING, THE SIZE, DIMENSIONS AND LOCATIONS OF THE APPLIANCES AND SURROUNDING CABINETRY MAY BE MODIFIED, AND THE OVERALL LAYOUT OF THE KITCHEN MAY CHANGE FROM THAT WHICH IS DEPICTED HEREON.