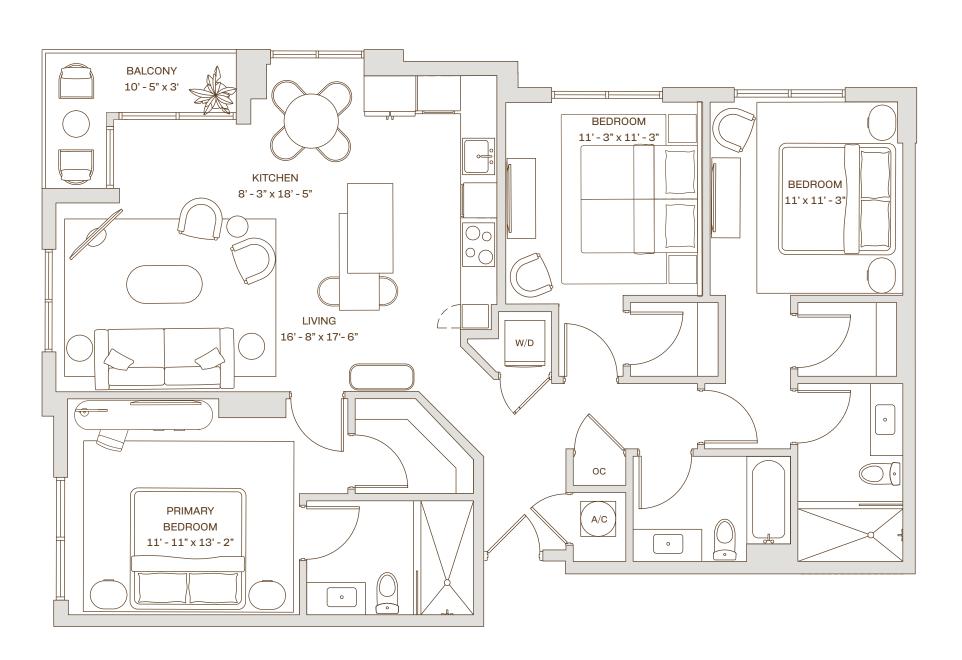

FI0015:0-12 LINE: 14

Interior 1,002 SF. / 93 M<sup>2</sup>

Exterior 179 SF./16 M<sup>2</sup>

Total 1,181 SF. / 109 M<sup>2</sup>

cassiamiami.com

Developed by

Sales & Marketing by

😫 ALL ILLUSTRATIONS ARE ARTISTIC CONCEPTUAL RENDERINGS AND ARE SUBJECT TO CHANGE WITHOUT NOTICE, ORAL REPRESENTATIONS CANNOT BE RELIED UPON AS CORRECTLY STATTING REPRESENTATIONS OF THE DEVELOPER. FOR CORRECT REPRESENTATIONS, MAKE REFERENCE TO THE DOCUMENTS REQUIRED BY SECTION 718.503, FLORIDA STATUTES, TO BE FURNISHED BY A DEVELOPER TO A BUYER OR LESSEE. 4011 SALZEDO CONDOMINIUM DEVELOPED BY ALTA CORAL GABLES LLC. STATED DIMENSIONS ARE MEASURED TO THE EXTERIOR BOUNDARIES OF THE EXTERIOR WALLS AND THE CENTERLINE OF INTERIOR DEMISING WALLS AND IN FACT VARY FROM THE DIMENSIONS THAT WOULD BE DETERMINED BY USING THE DESCRIPTION AND DEFINITION OF THE "UNIT" SET FORTH IN THE DECLARATION (WHICH GENERALLY ONLY INCLUDES THE INTERIOR AIRSPACE BETWEEN THE PERIMETER WALLS AND EXCLUDES INTERIOR STRUCTURAL COMPONENTS). FOR YOUR REFERENCE, THE AREA OF THE UNIT, DETERMINED IN ACCORDANCE WITH THOSE DEFINED UNIT BOUNDARIES, IS SET FORTH ON EXHIBIT "3" TO THE DECLARATION. NOTE THAT MEASUREMENTS OF ROOMS SET FORTH ON THIS FLOOR PLAN ARE GENERALLY TAKEN AT THE GREATEST POINTS OF EACH GIVEN ROOM (AS IF THE ROOM WERE A PERFECT RECTANGLE), WITHOUT REGARD FOR ANY CUTOUTS. ACCORDINGLY, THE AREA OF THE ACTUAL ROOM WILL TYPICALLY BE SMALLER THAN THE PRODUCT OBTAINED BY MULTIPLYING THE STATED LENGTH TIMES WIDTH. ALL DIMENSIONS ARE APPROXIMATE AND MAY VARY WITH ACTUAL CONSTRUCTION, AND ALL FLOOR PLANS AND DEVELOPMENT PLANS ARE SUBJECT TO CHANGE. WITHOUT LIMITING THE FOREGOING, THE SIZE, DIMENSIONS AND LOCATIONS OF THE APPLIANCES AND SURROUNDING CABINETRY MAY BE MODIFIED, AND THE OVERALL LAYOUT OF THE KITCHEN MAY CHANGE FROM THAT WHICH IS DEPICTED HEREON.