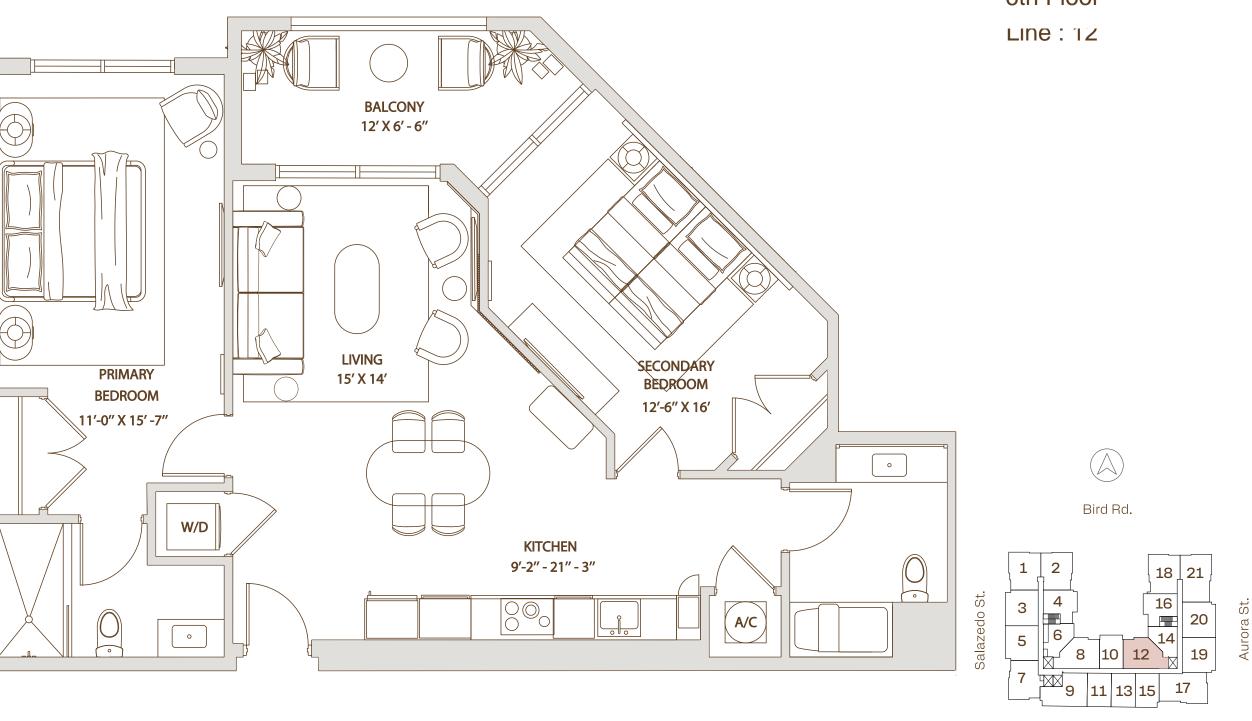

### A1BL Residence

**2011 U1C** 

LINE: 10

Bird Rd.

Developed by

Sales & Marketing by

CERVERA REAL ESTATE • 1969

😫 ALL ILLUSTRATIONS ARE ARTISTIC CONCEPTUAL RENDERINGS AND ARE SUBJECT TO CHANGE WITHOUT NOTICE, ORAL REPRESENTATIONS CANNOT BE RELIED UPON AS CORRECTLY STATTING REPRESENTATIONS OF THE DEVELOPER. FOR CORRECT REPRESENTATIONS, MAKE REFERENCE TO THE DOCUMENTS REQUIRED BY SECTION 718.503, FLORIDA STATUTES, TO BE FURNISHED BY A DEVELOPER TO A BUYER OR LESSEE. 4011 SALZEDO CONDOMINIUM DEVELOPED BY ALTA CORAL GABLES LLC. STATED DIMENSIONS ARE MEASURED TO THE EXTERIOR BOUNDARIES OF THE EXTERIOR WALLS AND THE CENTERLINE OF INTERIOR DEMISING WALLS AND IN FACT VARY FROM THE DIMENSIONS THAT WOULD BE DETERMINED BY USING THE DESCRIPTION AND DEFINITION OF THE "UNIT" SET FORTH IN THE DECLARATION (WHICH GENERALLY ONLY INCLUDES THE INTERIOR AIRSPACE BETWEEN THE PERIMETER WALLS AND EXCLUDES INTERIOR STRUCTURAL COMPONENTS). FOR YOUR REFERENCE, THE AREA OF THE UNIT, DETERMINED IN ACCORDANCE WITH THOSE DEFINED UNIT BOUNDARIES, IS SET FORTH ON EXHIBIT "3" TO THE DECLARATION. NOTE THAT MEASUREMENTS OF ROOMS SET FORTH ON THIS FLOOR PLAN ARE GENERALLY TAKEN AT THE GREATEST POINTS OF EACH GIVEN ROOM (AS IF THE ROOM WERE A PERFECT RECTANGLE), WITHOUT REGARD FOR ANY CUTOUTS. ACCORDINGLY, THE AREA OF THE ACTUAL ROOM WILL TYPICALLY BE SMALLER THAN THE PRODUCT OBTAINED BY MULTIPLYING THE STATED LENGTH TIMES WIDTH. ALL DIMENSIONS ARE APPROXIMATE AND MAY VARY WITH ACTUAL CONSTRUCTION, AND ALL FLOOR PLANS AND DEVELOPMENT PLANS ARE SUBJECT TO CHANGE. WITHOUT LIMITING THE FOREGOING, THE SIZE, DIMENSIONS AND LOCATIONS OF THE APPLIANCES AND SURROUNDING CABINETRY MAY BE MODIFIED, AND THE OVERALL LAYOUT OF THE KITCHEN MAY CHANGE FROM THAT WHICH IS DEPICTED HEREON.