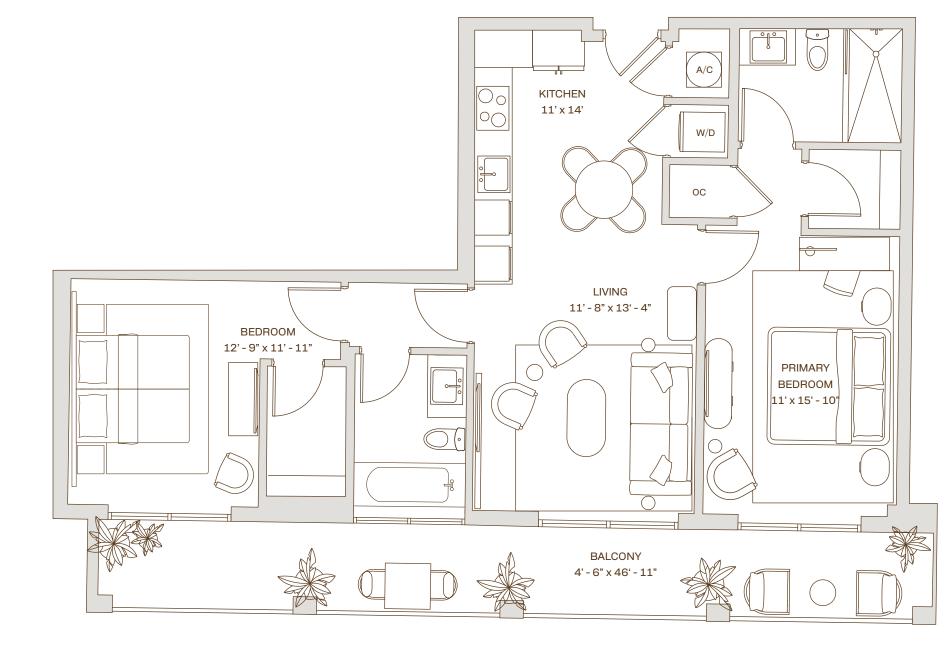

### A1RL ADA Residence

5th Floor

Line : 15

 $\bigcirc$ W/D KITCHEN 10' - 8" x 13' - 2" oc LIVING 12'-5" x 14' PRIMARY BEDROOM 11' - 2" x 15' - 10 BALCONY 4' - 6" x 23' - 3"

A/C

cassiamiami.com

Sales & Marketing by