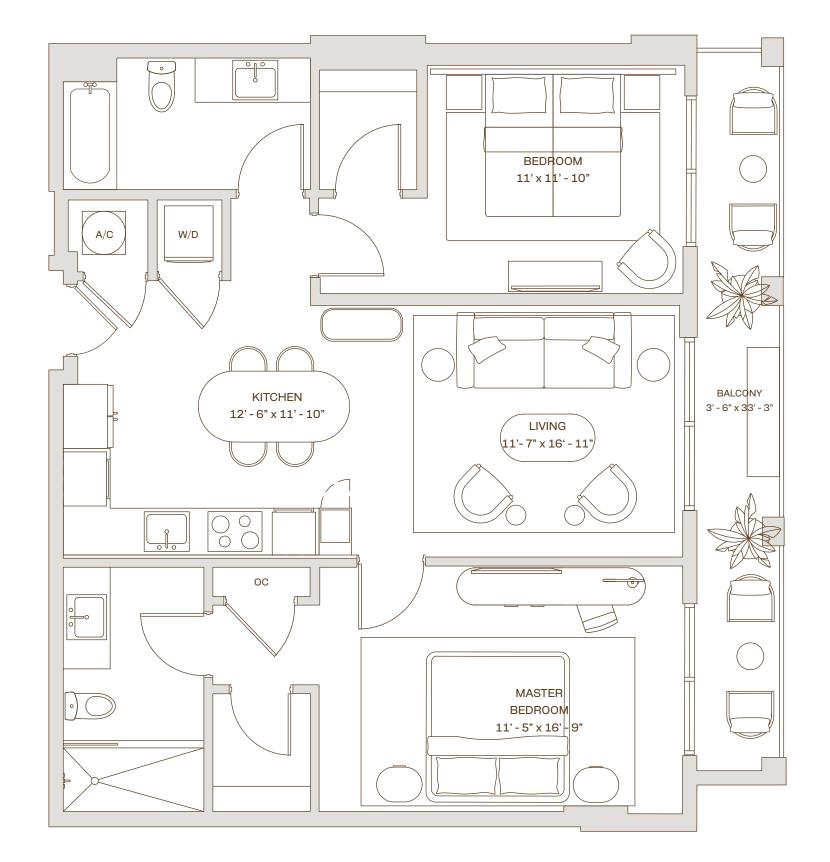

### A1RL ADA Residence

5th Floor

Line : 15

 $\bigcirc$ W/D KITCHEN 10' - 8" x 13' - 2" oc LIVING 12'-5" x 14' PRIMARY BEDROOM 11' - 2" x 15' - 10 BALCONY 4' - 6" x 23' - 3"

A/C

cassiamiami.com

Sales & Marketing by