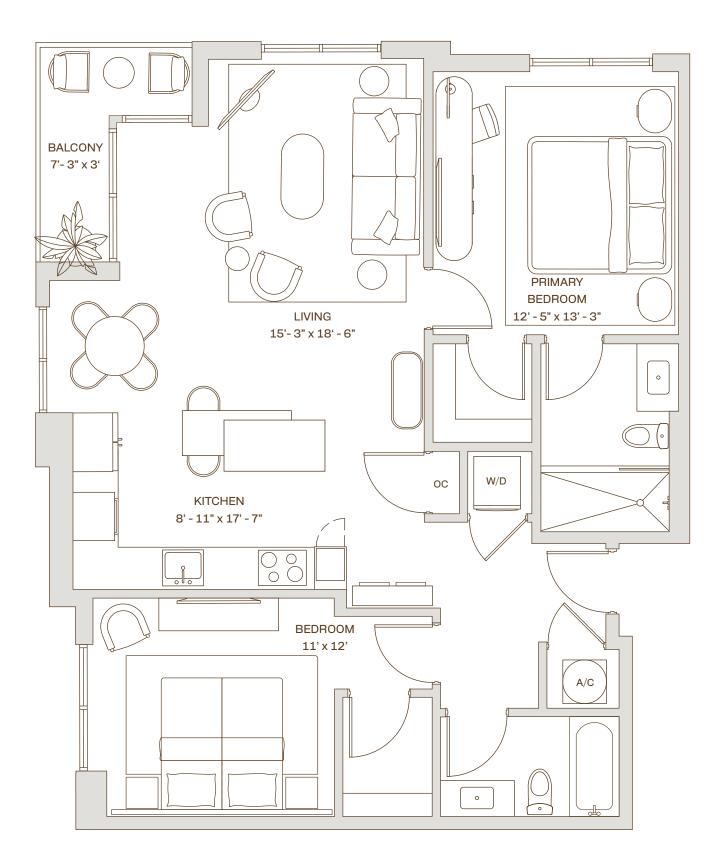

FI0015:0-12 LINE: 14

Interior 1,002 SF. / 93 M<sup>2</sup>

Exterior 179 SF./16 M<sup>2</sup>

Total 1,181 SF. / 109 M<sup>2</sup>

cassiamiami.com

Developed by

Sales & Marketing by

😫 ALL ILLUSTRATIONS ARE ARTISTIC CONCEPTUAL RENDERINGS AND ARE SUBJECT TO CHANGE WITHOUT NOTICE, ORAL REPRESENTATIONS CANNOT BE RELIED UPON AS CORRECTLY STATTING REPRESENTATIONS OF THE DEVELOPER. FOR CORRECT REPRESENTATIONS, MAKE REFERENCE TO THE DOCUMENTS REQUIRED BY SECTION 718.503, FLORIDA STATUTES, TO BE FURNISHED BY A DEVELOPER TO A BUYER OR LESSEE. 4011 SALZEDO CONDOMINIUM DEVELOPED BY ALTA CORAL GABLES LLC. STATED DIMENSIONS ARE MEASURED TO THE EXTERIOR BOUNDARIES OF THE EXTERIOR WALLS AND THE CENTERLINE OF INTERIOR DEMISING WALLS AND IN FACT VARY FROM THE DIMENSIONS THAT WOULD BE DETERMINED BY USING THE DESCRIPTION AND DEFINITION OF THE "UNIT" SET FORTH IN THE DECLARATION (WHICH GENERALLY ONLY INCLUDES THE INTERIOR AIRSPACE BETWEEN THE PERIMETER WALLS AND EXCLUDES INTERIOR STRUCTURAL COMPONENTS). FOR YOUR REFERENCE, THE AREA OF THE UNIT, DETERMINED IN ACCORDANCE WITH THOSE DEFINED UNIT BOUNDARIES, IS SET FORTH ON EXHIBIT "3" TO THE DECLARATION. NOTE THAT MEASUREMENTS OF ROOMS SET FORTH ON THIS FLOOR PLAN ARE GENERALLY TAKEN AT THE GREATEST POINTS OF EACH GIVEN ROOM (AS IF THE ROOM WERE A PERFECT RECTANGLE), WITHOUT REGARD FOR ANY CUTOUTS. ACCORDINGLY, THE AREA OF THE ACTUAL ROOM WILL TYPICALLY BE SMALLER THAN THE PRODUCT OBTAINED BY MULTIPLYING THE STATED LENGTH TIMES WIDTH. ALL DIMENSIONS ARE APPROXIMATE AND MAY VARY WITH ACTUAL CONSTRUCTION, AND ALL FLOOR PLANS AND DEVELOPMENT PLANS ARE SUBJECT TO CHANGE. WITHOUT LIMITING THE FOREGOING, THE SIZE, DIMENSIONS AND LOCATIONS OF THE APPLIANCES AND SURROUNDING CABINETRY MAY BE MODIFIED, AND THE OVERALL LAYOUT OF THE KITCHEN MAY CHANGE FROM THAT WHICH IS DEPICTED HEREON.