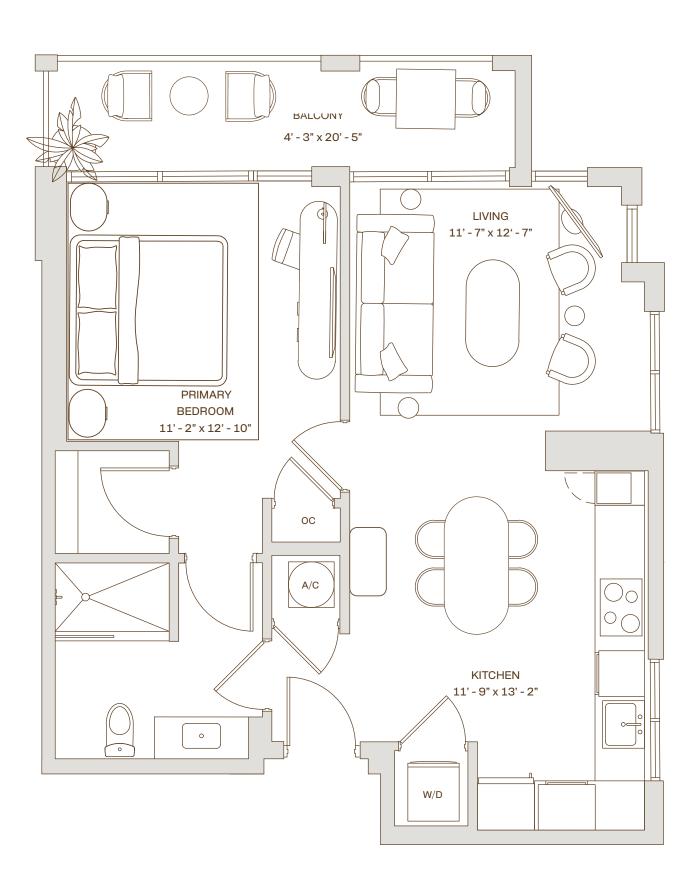

 $\circ$  $\bigcirc_{0}^{\circ}$ 

1 Bedroom + Den 1 Bathroom

Interior

715 SF. / 66 M<sup>2</sup>

Exterior

142 SF. / 13 M<sup>2</sup>

Total 857 SF. / 79 M<sup>2</sup>

cassiamiami.com