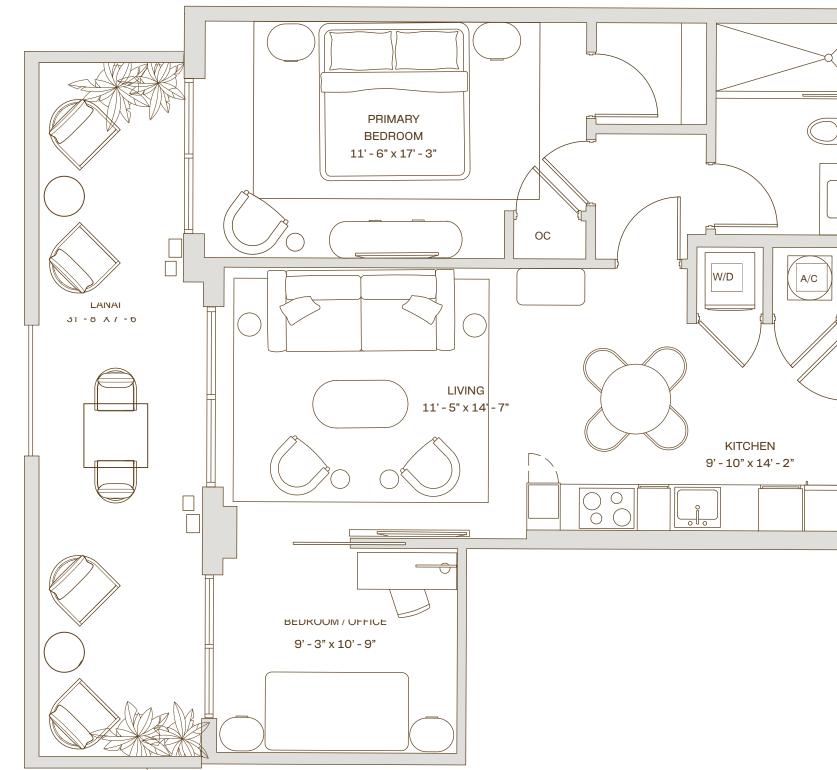

FI0015:0-12 LINE: 14

Interior 1,002 SF. / 93 M<sup>2</sup>

Exterior 179 SF./16 M<sup>2</sup>

Total 1,181 SF. / 109 M<sup>2</sup>

cassiamiami.com

Developed by

Sales & Marketing by

😫 ALL ILLUSTRATIONS ARE ARTISTIC CONCEPTUAL RENDERINGS AND ARE SUBJECT TO CHANGE WITHOUT NOTICE, ORAL REPRESENTATIONS CANNOT BE RELIED UPON AS CORRECTLY STATTING REPRESENTATIONS OF THE DEVELOPER. FOR CORRECT REPRESENTATIONS, MAKE REFERENCE TO THE DOCUMENTS REQUIRED BY SECTION 718.503, FLORIDA STATUTES, TO BE FURNISHED BY A DEVELOPER TO A BUYER OR LESSEE. 4011 SALZEDO CONDOMINIUM DEVELOPED BY ALTA CORAL GABLES LLC. STATED DIMENSIONS ARE MEASURED TO THE EXTERIOR BOUNDARIES OF THE EXTERIOR WALLS AND THE CENTERLINE OF INTERIOR DEMISING WALLS AND IN FACT VARY FROM THE DIMENSIONS THAT WOULD BE DETERMINED BY USING THE DESCRIPTION AND DEFINITION OF THE "UNIT" SET FORTH IN THE DECLARATION (WHICH GENERALLY ONLY INCLUDES THE INTERIOR AIRSPACE BETWEEN THE PERIMETER WALLS AND EXCLUDES INTERIOR STRUCTURAL COMPONENTS). FOR YOUR REFERENCE, THE AREA OF THE UNIT, DETERMINED IN ACCORDANCE WITH THOSE DEFINED UNIT BOUNDARIES, IS SET FORTH ON EXHIBIT "3" TO THE DECLARATION. NOTE THAT MEASUREMENTS OF ROOMS SET FORTH ON THIS FLOOR PLAN ARE GENERALLY TAKEN AT THE GREATEST POINTS OF EACH GIVEN ROOM (AS IF THE ROOM WERE A PERFECT RECTANGLE), WITHOUT REGARD FOR ANY CUTOUTS. ACCORDINGLY, THE AREA OF THE ACTUAL ROOM WILL TYPICALLY BE SMALLER THAN THE PRODUCT OBTAINED BY MULTIPLYING THE STATED LENGTH TIMES WIDTH. ALL DIMENSIONS ARE APPROXIMATE AND MAY VARY WITH ACTUAL CONSTRUCTION, AND ALL FLOOR PLANS AND DEVELOPMENT PLANS ARE SUBJECT TO CHANGE. WITHOUT LIMITING THE FOREGOING, THE SIZE, DIMENSIONS AND LOCATIONS OF THE APPLIANCES AND SURROUNDING CABINETRY MAY BE MODIFIED, AND THE OVERALL LAYOUT OF THE KITCHEN MAY CHANGE FROM THAT WHICH IS DEPICTED HEREON.