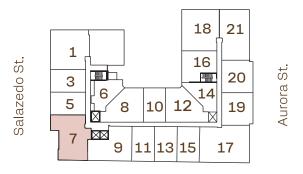

5th Floor Lines : 03 , 05 , 11 , 15

Bird Rd.

Salazedo St.

Paseo

Creative by Metrostudio.com

Aurora St

Developed by

Sales & Marketing by