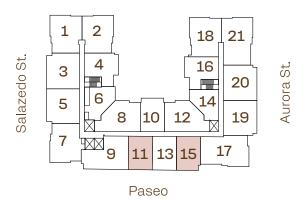

cassiamiami.com

Sales & Marketing by

Salazedo St. 4 16 KITCHEN 3 Aurora St 20 12' - 10" x 14' - 2" 6 5 14 12 19 8 10 \_\_\_\_\_9 7 17 13 15 11 Paseo  $\bigcirc \bigcirc \bigcirc \bigcirc \bigcirc$ 😩 ALL ILLUSTRATIONS ARE ARTISTIC CONCEPTUAL RENDERINGS AND ARE SUBJECT TO CHANGE WITHOUT NOTICE, ORAL REPRESENTATIONS CANNOT BE RELIED UPON AS CORRECTLY STATTING REPRESENTATIONS OF THE DEVELOPER. FOR CORRECT REPRESENTATIONS, MAKE REFERENCE TO THE DOCUMENTS REQUIRED BY SECTION 718.503, FLORIDA STATUTES, TO BE FURNISHED BY A DEVELOPER TO A BUYER OR LESSEE. 4011 SALZEDO CONDOMINIUM DEVELOPED BY ALTA CORAL GABLES LLC. STATED DIMENSIONS ARE MEASURED TO THE EXTERIOR BOUNDARIES OF THE EXTERIOR WALLS AND THE CENTERLINE OF INTERIOR DEMISING WALLS AND IN FACT VARY FROM THE DIMENSIONS THAT WOULD BE DETERMINED BY USING THE DESCRIPTION AND DEFINITION OF THE "UNIT" SET FORTH IN THE DECLARATION (WHICH GENERALLY ONLY INCLUDES THE INTERIOR AIRSPACE BETWEEN THE PERIMETER WALLS AND EXCLUDES INTERIOR STRUCTURAL COMPONENTS). FOR YOUR REFERENCE, THE AREA OF THE UNIT, DETERMINED IN ACCORDANCE WITH THOSE DEFINED UNIT BOUNDARIES, IS SET FORTH ON EXHIBIT "3" TO THE DECLARATION. NOTE THAT MEASUREMENTS OF ROOMS SET FORTH ON THIS FLOOR PLAN ARE GENERALLY TAKEN AT THE GREATEST POINTS OF EACH GIVEN ROOM (AS IF THE ROOM WERE A PERFECT RECTANGLE), WITHOUT REGARD FOR ANY CUTOUTS. ACCORDINGLY, THE AREA OF THE ACTUAL ROOM WILL TYPICALLY BE SMALLER THAN THE PRODUCT OBTAINED BY MULTIPLYING THE STATED LENGTH TIMES WIDTH. ALL DIMENSIONS ARE APPROXIMATE AND MAY VARY WITH ACTUAL CONSTRUCTION, AND ALL FLOOR PLANS AND DEVELOPMENT PLANS ARE SUBJECT TO CHANGE. WITHOUT LIMITING THE FOREGOING, THE SIZE, DIMENSIONS AND LOCATIONS OF THE APPLIANCES AND SURROUNDING CABINETRY MAY BE MODIFIED, AND THE OVERALL LAYOUT OF THE KITCHEN MAY CHANGE FROM THAT WHICH IS DEPICTED HEREON. Creative by Metrostudio.com