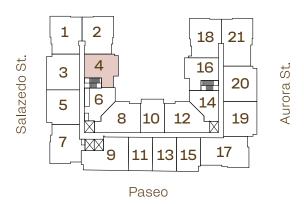

5th Floor Lines : 03 , 05 , 11 , 15

Bird Rd.

Salazedo St.

Paseo

Creative by Metrostudio.com

Aurora St

Developed by

Sales & Marketing by