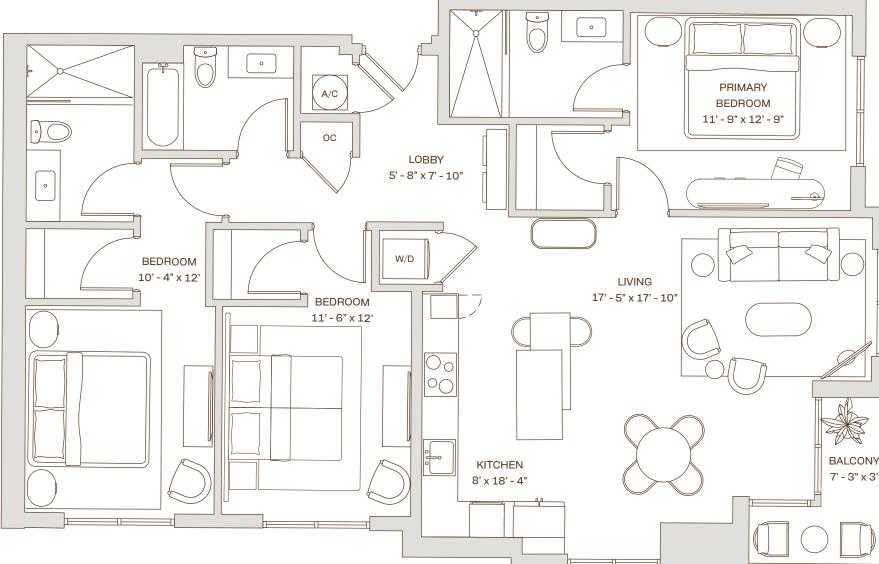

5th Floor Lines : 03 , 05 , 11 , 15

Bird Rd.

Salazedo St.

Paseo

Creative by Metrostudio.com

Aurora St

Developed by

Sales & Marketing by