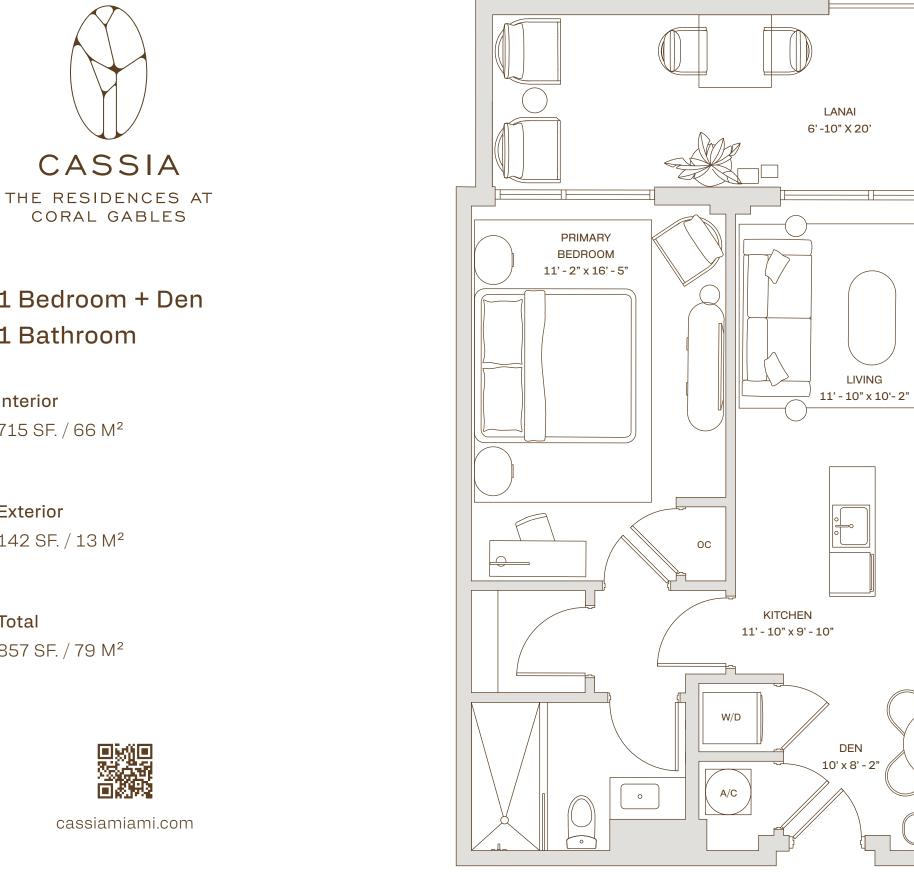

 $\circ$  $\bigcirc_{0}^{\circ}$ 

1 Bedroom + Den 1 Bathroom

Interior

715 SF. / 66 M<sup>2</sup>

Exterior

142 SF. / 13 M<sup>2</sup>

Total 857 SF. / 79 M<sup>2</sup>

cassiamiami.com