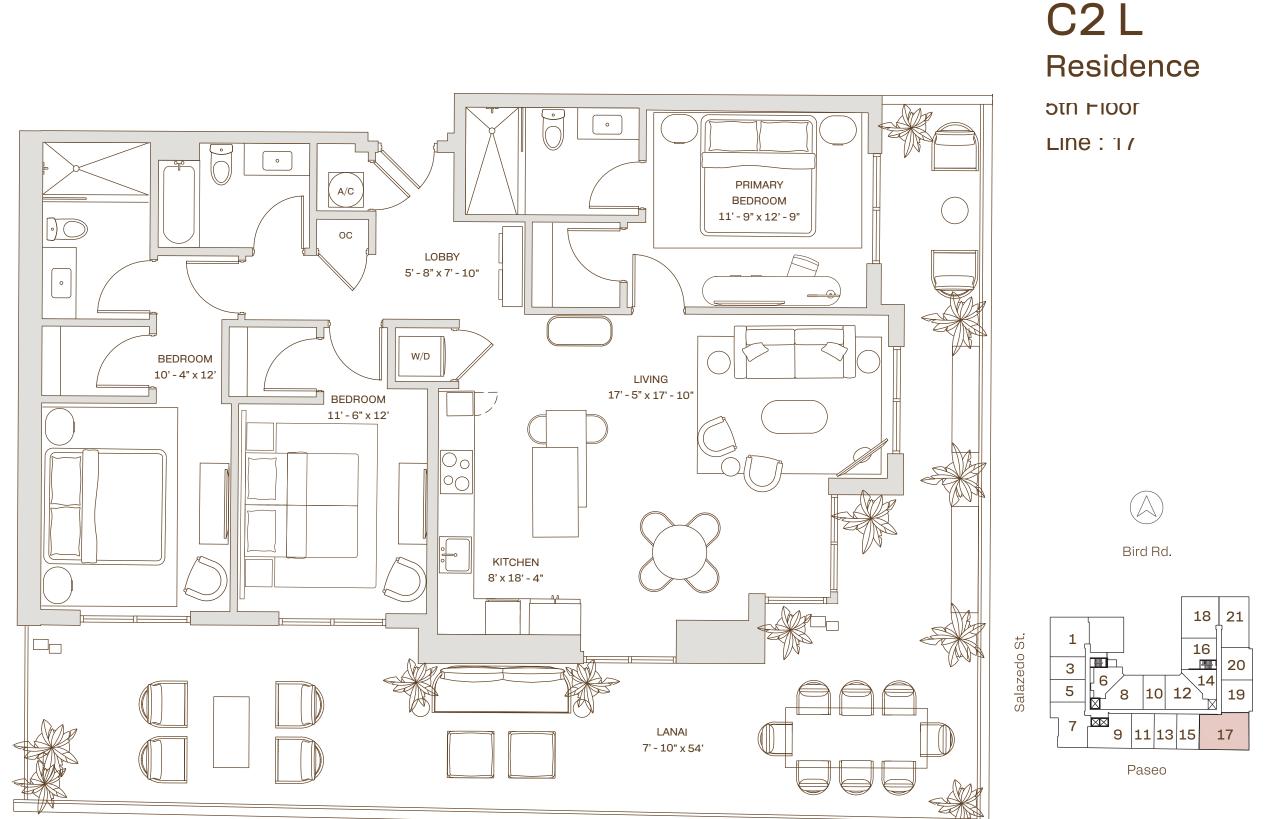

5th Floor Lines : 03 , 05 , 11 , 15

Bird Rd.

Salazedo St.

Paseo

Creative by Metrostudio.com

Aurora St

Developed by

Sales & Marketing by