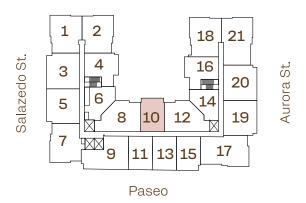

5th Floor Lines : 03 , 05 , 11 , 15

Bird Rd.

Salazedo St.

Paseo

Creative by Metrostudio.com

Aurora St

Developed by

Sales & Marketing by