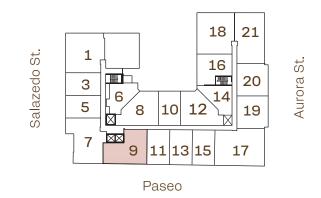

R WALLS AND EXCLUDES INTERIOR STRUCTURAL COMPONENTS). FOR YOUR REFERENCE, THE AREA OF THE UNIT, DETERMINED IN ACCORDANCE WITH THOSE DEFINED UNIT BOUNDARIES, IS SET FORTH ON EXHIBIT "3" TO THE DECLARATION. NOTE THAT MEASUREMENTS OF ROOMS SET FORTH ON THIS FLOOR PLAN ARE GENERALLY TAKEN AT THE GREATEST POINTS OF EACH GIVEN WILL TYPICALLY BE SMALLER THAN THE PRODUCT OBTAINED BY MULTIPLYING THE STATED LENGTH TIMES WIDTH. ALL DIMENSIONS ARE APPROXIMATE AND MAY VARY WITH ACTUAL CONSTRUCTION, AND ALL FLOOR PLANS AND DEVELOPMENT PLANS ARE SUBJECT TO CHANGE. WITHOUT LIMITING THE FOREGOING, THE SIZE, DIMENSIONS OF THE APPLIANCES AND SURROUNDING CABINETRY MAY BE MODIFIED, AND THE OVERALL LAYOUT OF THE KITCHEN MAY CHANGE FROM THAT WHICH IS DEPICTED HEREON.

### B3 L Residence

DIN FIOOL

LINE : U9







#### Interior

1,054 SF. / 98 M<sup>2</sup>

Exterior

251 SF. / 23 M<sup>2</sup>

Total 1,305 SF. / 121 M<sup>2</sup>



cassiamiami.com



Developed by

Sales & Marketing by



😭 ALL ILLUSTRATIONS ARE ARTISTIC CONCEPTUAL RENDERINGS AND ARE SUBJECT TO CHANGE WITHOUT NOTICE, ORAL REPRESENTATIONS CANNOT BE RELIED UPON AS CORRECTLY STATTING REPRESENTATIONS OF THE DEVELOPER. FOR CORRECT REPRESENTATIONS MAKE REFERENCE TO THE DOCUMENTS REQUIRED BY SECTION 718.503 FLORIDA STATUTES TO BE FURNISHED BY A DEVELOPER TO A BUYER OR LESSEE, 4011 SALZEDO CONDOMINIUM DEVELOPED BY ALTA CORAL GABLES LLC. STATED DIMENSIONS ARE MEASURED TO THE EXTERIOR BOUNDARIES OF THE EXTERIOR WALLS AND THE CENTERLINE OF INTERIOR DEMISING WALLS AND IN FACT VARY FROM THE DIMENSIONS THAT WOULD BE DETERMINED BY USING THE D