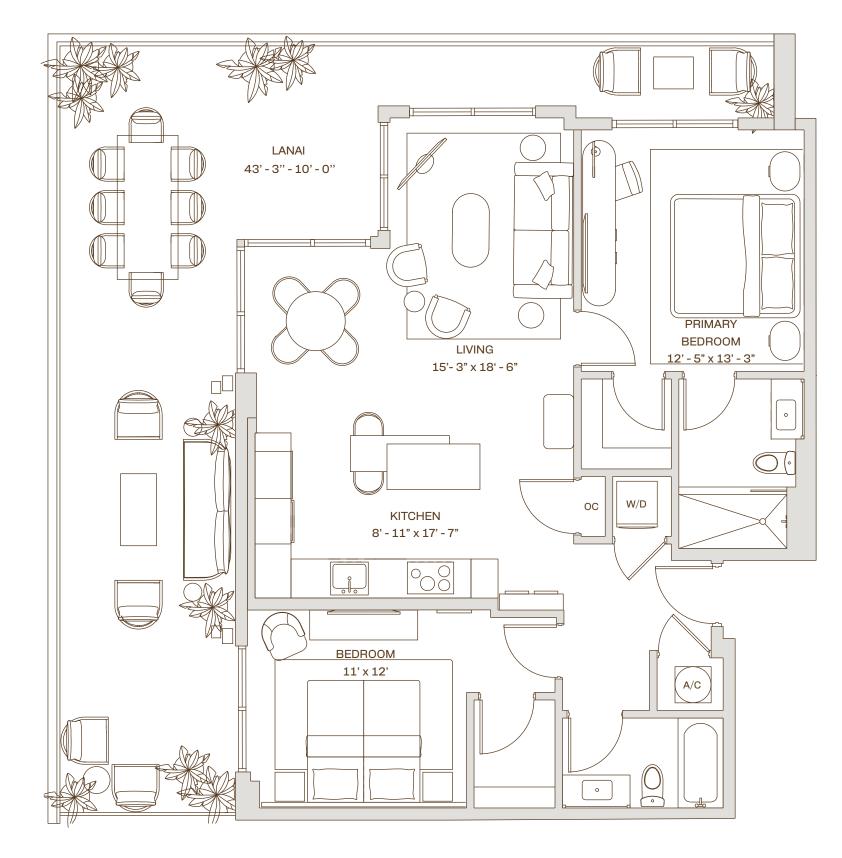

FI0015:0-12 LINE: 14

Interior 1,002 SF. / 93 M<sup>2</sup>

Exterior 179 SF./16 M<sup>2</sup>

Total 1,181 SF. / 109 M<sup>2</sup>

cassiamiami.com

Developed by

Sales & Marketing by

😫 ALL ILLUSTRATIONS ARE ARTISTIC CONCEPTUAL RENDERINGS AND ARE SUBJECT TO CHANGE WITHOUT NOTICE, ORAL REPRESENTATIONS CANNOT BE RELIED UPON AS CORRECTLY STATTING REPRESENTATIONS OF THE DEVELOPER. FOR CORRECT REPRESENTATIONS, MAKE REFERENCE TO THE DOCUMENTS REQUIRED BY SECTION 718.503, FLORIDA STATUTES, TO BE FURNISHED BY A DEVELOPER TO A BUYER OR LESSEE. 4011 SALZEDO CONDOMINIUM DEVELOPED BY ALTA CORAL GABLES LLC. STATED DIMENSIONS ARE MEASURED TO THE EXTERIOR BOUNDARIES OF THE EXTERIOR WALLS AND THE CENTERLINE OF INTERIOR DEMISING WALLS AND IN FACT VARY FROM THE DIMENSIONS THAT WOULD BE DETERMINED BY USING THE DESCRIPTION AND DEFINITION OF THE "UNIT" SET FORTH IN THE DECLARATION (WHICH GENERALLY ONLY INCLUDES THE INTERIOR AIRSPACE BETWEEN THE PERIMETER WALLS AND EXCLUDES INTERIOR STRUCTURAL COMPONENTS). FOR YOUR REFERENCE, THE AREA OF THE UNIT, DETERMINED IN ACCORDANCE WITH THOSE DEFINED UNIT BOUNDARIES, IS SET FORTH ON EXHIBIT "3" TO THE DECLARATION. NOTE THAT MEASUREMENTS OF ROOMS SET FORTH ON THIS FLOOR PLAN ARE GENERALLY TAKEN AT THE GREATEST POINTS OF EACH GIVEN ROOM (AS IF THE ROOM WERE A PERFECT RECTANGLE), WITHOUT REGARD FOR ANY CUTOUTS. ACCORDINGLY, THE AREA OF THE ACTUAL ROOM WILL TYPICALLY BE SMALLER THAN THE PRODUCT OBTAINED BY MULTIPLYING THE STATED LENGTH TIMES WIDTH. ALL DIMENSIONS ARE APPROXIMATE AND MAY VARY WITH ACTUAL CONSTRUCTION, AND ALL FLOOR PLANS AND DEVELOPMENT PLANS ARE SUBJECT TO CHANGE. WITHOUT LIMITING THE FOREGOING, THE SIZE, DIMENSIONS AND LOCATIONS OF THE APPLIANCES AND SURROUNDING CABINETRY MAY BE MODIFIED, AND THE OVERALL LAYOUT OF THE KITCHEN MAY CHANGE FROM THAT WHICH IS DEPICTED HEREON.