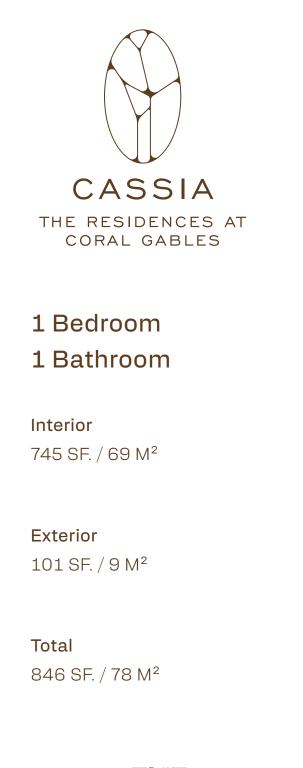

 $\circ$  $\bigcirc_{0}^{\circ}$ 

1 Bedroom + Den 1 Bathroom

Interior

715 SF. / 66 M<sup>2</sup>

Exterior

142 SF. / 13 M<sup>2</sup>

Total 857 SF. / 79 M<sup>2</sup>

cassiamiami.com