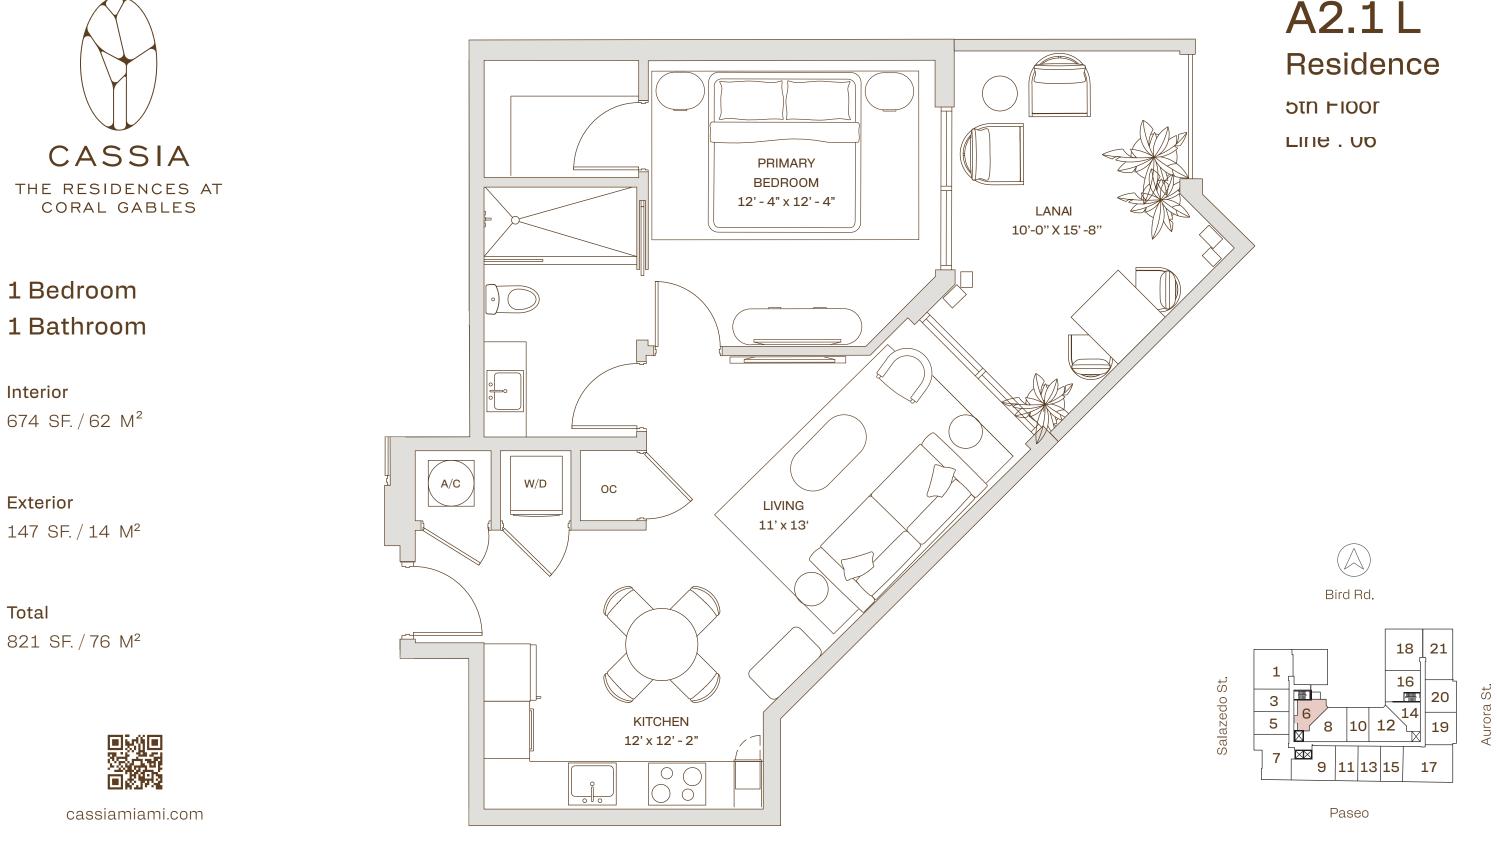

# A2.1 L

😭 ALL ILLUSTRATIONS ARE ARTISTIC CONCEPTUAL RENDERINGS AND ARE SUBJECT TO CHANGE WITHOUT NOTICE, ORAL REPRESENTATIONS CANNOT BE RELIED UPON AS CORRECTLY STATTING REPRESENTATIONS OF THE DEVELOPER. FOR CORRECT REPRESENTATIONS, MAKE REFERENCE TO THE DOCUMENTS REQUIRED BY SECTION 718.503, FLORIDA STATUTES, TO BE FURNISHED BY A DEVELOPER TO A BUYER OR LESSEE. 4011 SALZEDO CONDOMINIUM DEVELOPED BY ALTA CORAL GABLES LLC. STATED DIMENSIONS ARE MEASURED TO THE EXTERIOR BOUNDARIES OF THE EXTERIOR WALLS AND THE CENTERLINE OF INTERIOR DEMISING WALLS AND IN FACT VARY FROM THE DIMENSIONS THAT WOULD BE DETERMINED BY USING THE DESCRIPTION AND DEFINITION OF THE "UNIT" SET FORTH IN THE DECLARATION (WHICH GENERALLY ONLY INCLUDES THE INTERIOR AIRSPACE BETWEEN THE PERIMETER WALLS AND EXCLUDES INTERIOR STRUCTURAL COMPONENTS). FOR YOUR REFERENCE, THE AREA OF THE UNIT, DETERMINED IN ACCORDANCE WITH THOSE DEFINED UNIT BOUNDARIES, IS SET FORTH ON EXHIBIT "3" TO THE DECLARATION. NOTE THAT MEASUREMENTS OF ROOMS SET FORTH ON THIS FLOOR PLAN ARE GENERALLY TAKEN AT THE GREATEST POINTS OF EACH GIVEN ROOM (AS IF THE ROOM WERE A PERFECT RECTANGLE), WITHOUT REGARD FOR ANY CUTOUTS. ACCORDINGLY, THE AREA OF THE ACTUAL ROOM WILL TYPICALLY BE SMALLER THAN THE PRODUCT OBTAINED BY MULTIPLYING THE STATED LENGTH TIMES WIDTH. ALL DIMENSIONS ARE APPROXIMATE AND MAY VARY WITH ACTUAL CONSTRUCTION, AND ALL FLOOR PLANS AND DEVELOPMENT PLANS ARE SUBJECT TO CHANGE. WITHOUT LIMITING THE FOREGOING, THE SIZE, DIMENSIONS AND LOCATIONS OF THE APPLIANCES AND SURROUNDING CABINETRY MAY BE MODIFIED, AND THE OVERALL LAYOUT OF THE KITCHEN MAY CHANGE FROM THAT WHICH IS DEPICTED HEREON.

 $\circ$  $\bigcirc_{0}^{\circ}$ 

1 Bedroom + Den 1 Bathroom

Interior

715 SF. / 66 M<sup>2</sup>

Exterior

142 SF. / 13 M<sup>2</sup>

Total 857 SF. / 79 M<sup>2</sup>

cassiamiami.com