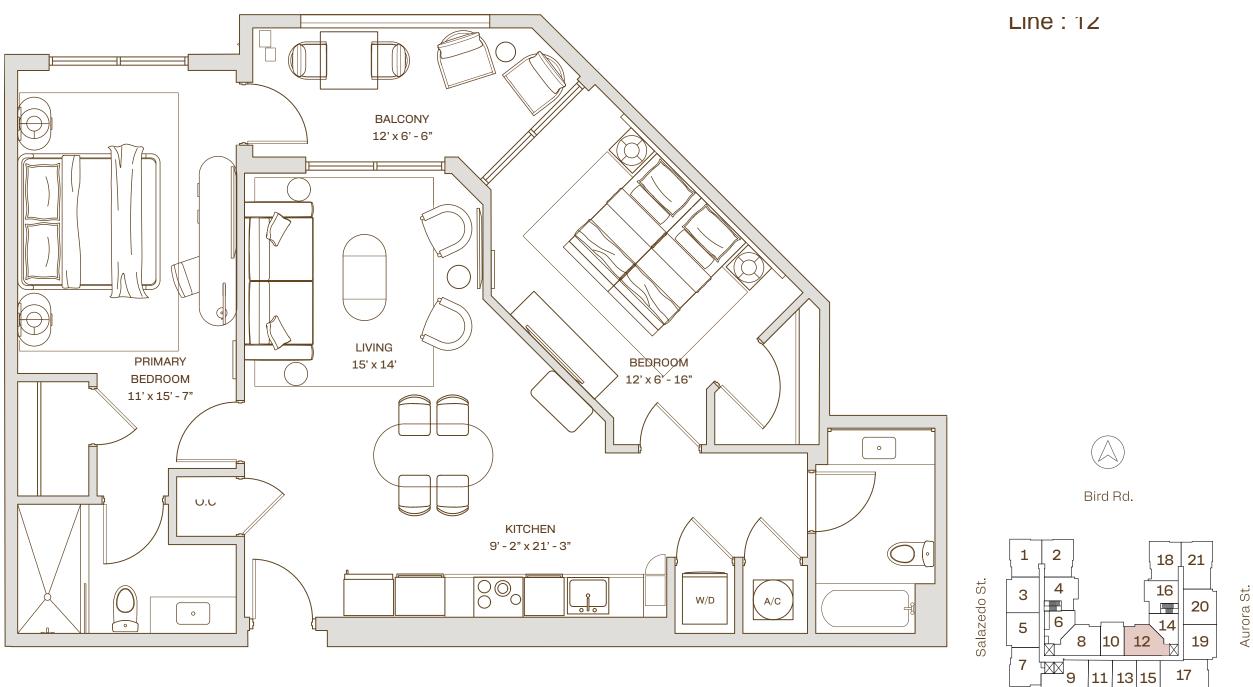

### B6.1 L ADA Residence

5th ⊢ioor

Line: 12

#### Interior 1,127 SF. / 105 M<sup>2</sup>

Exterior

 $109 \ \text{SF.} / 10 \ \text{M}^2$ 

#### **Total** 1,236 SF. / 115 M<sup>2</sup>

cassiamiami.com

Developed by

Sales & Marketing by

ALL ILLUSTRATIONS ARE ARTISTIC CONCEPTUAL RENDERINGS AND ARE SUBJECT TO CHANGE WITHOUT NOTICE, ORAL REPRESENTATIONS CANNOT BE RELIED UPON AS CORRECTLY STATTING REPRESENTATIONS OF THE DEVELOPER. FOR CORRECT REPRESENTATIONS, MAKE REFERENCE TO THE DOCUMENTS REQUIRED BY SECTION 718.503, FLORIDA STATUTES, TO BE FURNISHED BY A DEVELOPER TO A BUYER OR LESSEE. 4011 SALZEDO CONDOMINIUM DEVELOPED BY ALTA CORAL GABLES LLC.STATED DIMENSIONS ARE MEASURED TO THE EXTERIOR BOUNDARIES OF THE EXTERIOR WALLS AND THE CENTERLINE OF INTERIOR DEMISING WALLS AND IN FACT VARY FROM THE DIMENSIONS THAT WOULD BE DETERMINED BY USING THE DESCRIPTION AND DEFINITION OF THE "UNIT" SET FORTH IN THE DECLARATION (WHICH GENERALLY ONLY INCLUDES THE INTERIOR AIRSPACE BETWEEN THE PERIMETER WALLS AND EXCLUDES INTERIOR STRUCTURAL COMPONENTS). FOR YOUR REFERENCE, THE AREA OF THE UNIT, DETERMINED IN ACCORDANCE WITH THOSE DEFINED UNIT BOUNDARIES, IS ET FORTH ON EXHIBIT "3" TO THE DECLARATION. NOTE THAT MEASUREMENTS OF ROOMS SET FORTH ON THIS FLOOR PLAN ARE GENERALLY TAKEN AT THE GREATEST POINTS OF EACH GIVEN ROOM (AS IF THE ROOM WERE A PERFECT RECTANGLE), WITHOUT REGARD FOR ANY CUTOUTS. ACCORDINGLY, THE AREA OF THE ACTUAL ROOM WILL TYPICALLY BE SMALLER THAN THE PRODUCT OBTAINED BY MULTIPLYING THE STATED LENGTH TIMES WIDTH. ALL DIMENSIONS ARE APPROXIMATE AND MAY VARY WITH ACTUAL CONSTRUCTION, AND ALL FLOOR PLANA RE SUBJECT TO CHANGE. WITHOUT LIMITING THE FOREGOING, THE SIZE, DIMENSIONS AND LOCATIONS OF THE APPLIANCES AND SURROUNDING CABINETRY MAY BE MODIFIED, AND THE OVERALL LAYOUT OF THE KITCHEN MAY CHANGE FROM THAT WHICH IS DEPICTED HEREON.