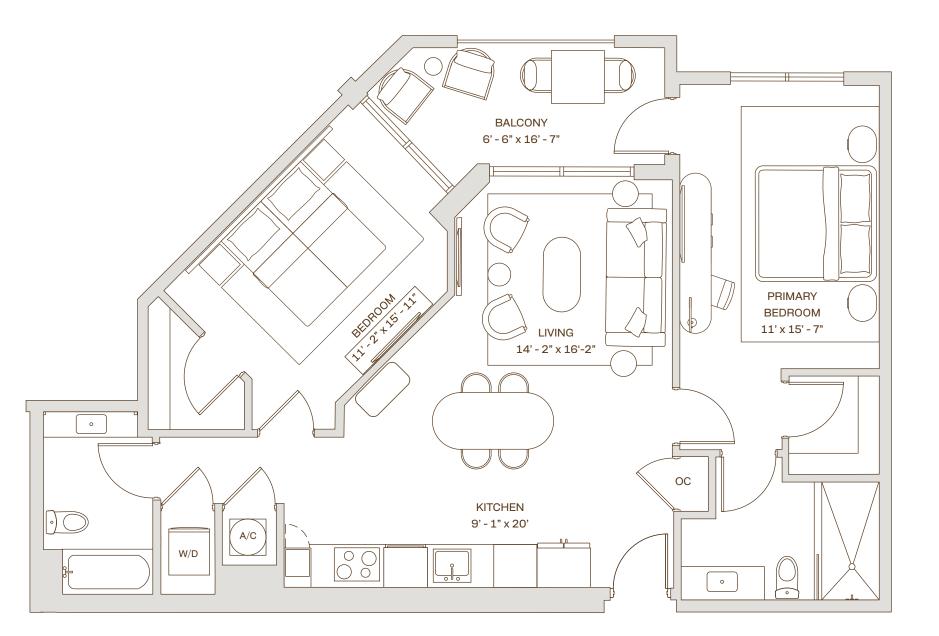

### **B6.1 ADA** Residence

Interior 1,127 SF. / 105 M<sup>2</sup>

Exterior

 $240 \text{ SF.} / 22 \text{ M}^2$ 

**Total** 1,367 SF. / 127 M<sup>2</sup>

LANAI 12' x 26' - 2" BEDROOM LIVING 12' x 6' - 1⁄6" 15' x 14' PRIMARY  $\bigcap$ BEDROOM 11' x 15' - 7" 0 **KITCHEN** W/D 9' - 2" x 21' - 3" A/C  $\bigcirc \bigcirc \bigcirc \bigcirc$ 0