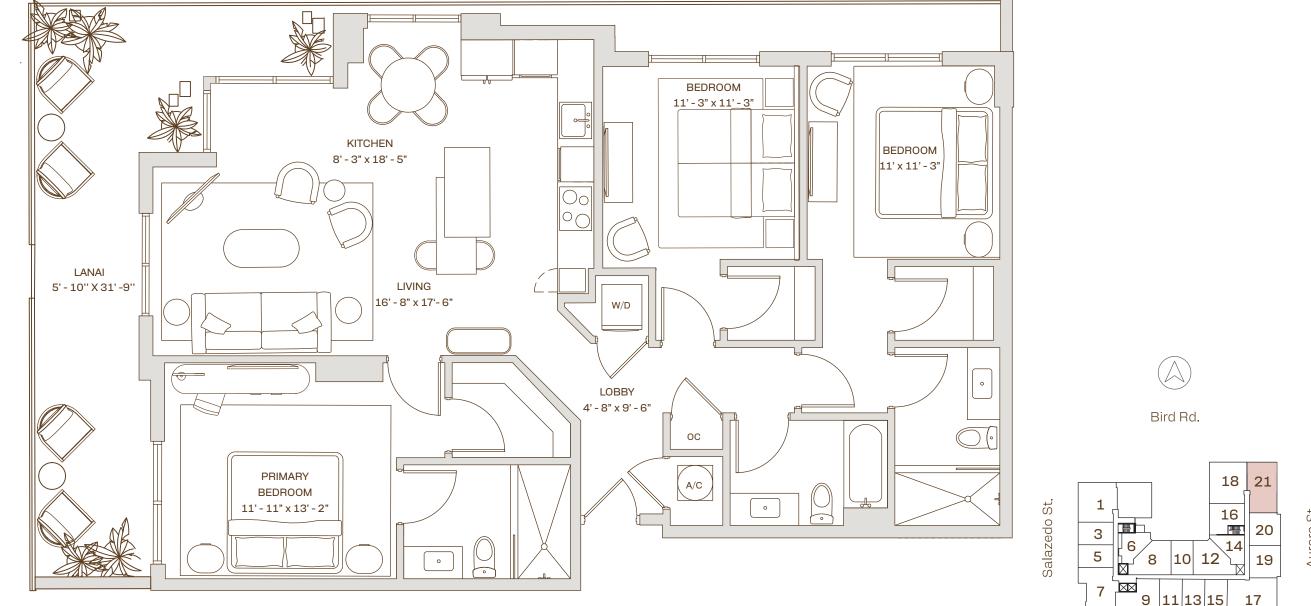

FI0015:0-12 LINE: 14

Interior 1,002 SF. / 93 M<sup>2</sup>

Exterior 179 SF./16 M<sup>2</sup>

Total 1,181 SF. / 109 M<sup>2</sup>

cassiamiami.com

Developed by

Sales & Marketing by

😫 ALL ILLUSTRATIONS ARE ARTISTIC CONCEPTUAL RENDERINGS AND ARE SUBJECT TO CHANGE WITHOUT NOTICE, ORAL REPRESENTATIONS CANNOT BE RELIED UPON AS CORRECTLY STATTING REPRESENTATIONS OF THE DEVELOPER. FOR CORRECT REPRESENTATIONS, MAKE REFERENCE TO THE DOCUMENTS REQUIRED BY SECTION 718.503, FLORIDA STATUTES, TO BE FURNISHED BY A DEVELOPER TO A BUYER OR LESSEE. 4011 SALZEDO CONDOMINIUM DEVELOPED BY ALTA CORAL GABLES LLC. STATED DIMENSIONS ARE MEASURED TO THE EXTERIOR BOUNDARIES OF THE EXTERIOR WALLS AND THE CENTERLINE OF INTERIOR DEMISING WALLS AND IN FACT VARY FROM THE DIMENSIONS THAT WOULD BE DETERMINED BY USING THE DESCRIPTION AND DEFINITION OF THE "UNIT" SET FORTH IN THE DECLARATION (WHICH GENERALLY ONLY INCLUDES THE INTERIOR AIRSPACE BETWEEN THE PERIMETER WALLS AND EXCLUDES INTERIOR STRUCTURAL COMPONENTS). FOR YOUR REFERENCE, THE AREA OF THE UNIT, DETERMINED IN ACCORDANCE WITH THOSE DEFINED UNIT BOUNDARIES, IS SET FORTH ON EXHIBIT "3" TO THE DECLARATION. NOTE THAT MEASUREMENTS OF ROOMS SET FORTH ON THIS FLOOR PLAN ARE GENERALLY TAKEN AT THE GREATEST POINTS OF EACH GIVEN ROOM (AS IF THE ROOM WERE A PERFECT RECTANGLE), WITHOUT REGARD FOR ANY CUTOUTS. ACCORDINGLY, THE AREA OF THE ACTUAL ROOM WILL TYPICALLY BE SMALLER THAN THE PRODUCT OBTAINED BY MULTIPLYING THE STATED LENGTH TIMES WIDTH. ALL DIMENSIONS ARE APPROXIMATE AND MAY VARY WITH ACTUAL CONSTRUCTION, AND ALL FLOOR PLANS AND DEVELOPMENT PLANS ARE SUBJECT TO CHANGE. WITHOUT LIMITING THE FOREGOING, THE SIZE, DIMENSIONS AND LOCATIONS OF THE APPLIANCES AND SURROUNDING CABINETRY MAY BE MODIFIED, AND THE OVERALL LAYOUT OF THE KITCHEN MAY CHANGE FROM THAT WHICH IS DEPICTED HEREON.