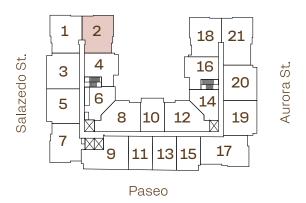

FI0015:0-12 LINE: 14

Interior 1,002 SF. / 93 M<sup>2</sup>

Exterior 179 SF./16 M<sup>2</sup>

Total 1,181 SF. / 109 M<sup>2</sup>

cassiamiami.com

Developed by

Sales & Marketing by

😫 ALL ILLUSTRATIONS ARE ARTISTIC CONCEPTUAL RENDERINGS AND ARE SUBJECT TO CHANGE WITHOUT NOTICE, ORAL REPRESENTATIONS CANNOT BE RELIED UPON AS CORRECTLY STATTING REPRESENTATIONS OF THE DEVELOPER. FOR CORRECT REPRESENTATIONS, MAKE REFERENCE TO THE DOCUMENTS REQUIRED BY SECTION 718.503, FLORIDA STATUTES, TO BE FURNISHED BY A DEVELOPER TO A BUYER OR LESSEE. 4011 SALZEDO CONDOMINIUM DEVELOPED BY ALTA CORAL GABLES LLC. STATED DIMENSIONS ARE MEASURED TO THE EXTERIOR BOUNDARIES OF THE EXTERIOR WALLS AND THE CENTERLINE OF INTERIOR DEMISING WALLS AND IN FACT VARY FROM THE DIMENSIONS THAT WOULD BE DETERMINED BY USING THE DESCRIPTION AND DEFINITION OF THE "UNIT" SET FORTH IN THE DECLARATION (WHICH GENERALLY ONLY INCLUDES THE INTERIOR AIRSPACE BETWEEN THE PERIMETER WALLS AND EXCLUDES INTERIOR STRUCTURAL COMPONENTS). FOR YOUR REFERENCE, THE AREA OF THE UNIT, DETERMINED IN ACCORDANCE WITH THOSE DEFINED UNIT BOUNDARIES, IS SET FORTH ON EXHIBIT "3" TO THE DECLARATION. NOTE THAT MEASUREMENTS OF ROOMS SET FORTH ON THIS FLOOR PLAN ARE GENERALLY TAKEN AT THE GREATEST POINTS OF EACH GIVEN ROOM (AS IF THE ROOM WERE A PERFECT RECTANGLE), WITHOUT REGARD FOR ANY CUTOUTS. ACCORDINGLY, THE AREA OF THE ACTUAL ROOM WILL TYPICALLY BE SMALLER THAN THE PRODUCT OBTAINED BY MULTIPLYING THE STATED LENGTH TIMES WIDTH. ALL DIMENSIONS ARE APPROXIMATE AND MAY VARY WITH ACTUAL CONSTRUCTION, AND ALL FLOOR PLANS AND DEVELOPMENT PLANS ARE SUBJECT TO CHANGE. WITHOUT LIMITING THE FOREGOING, THE SIZE, DIMENSIONS AND LOCATIONS OF THE APPLIANCES AND SURROUNDING CABINETRY MAY BE MODIFIED, AND THE OVERALL LAYOUT OF THE KITCHEN MAY CHANGE FROM THAT WHICH IS DEPICTED HEREON.