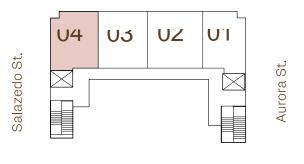

T, DETERMINED IN ACCORDANCE WITH THOSE DEFINED UNIT BOUNDARIES, IS SET FORTH ON EXHIBIT "3" TO THE DECLARATION. NOTE THAT MEASUREMENTS OF ROOMS SET FORTH ON THIS FLOOR PLAN ARE GENERALLY TAKEN AT THE GREATEST POINTS OF EACH GIVEN ROOM (AS IF THE ROOM WERE A PERFECT RECTANGLE), WITHOUT REGARD FOR ANY CUTOUTS. ACCORDINGLY, THE AREA OF THE ACTUAL ROOM WILL TYPICALLY BE SMALLER THAN THE PRODUCT OBTAINED BY MALLY AND AND LOCATIONS OF THE APPLIANCES AND BY ALLY AND AND ALL FLOOR PLANS AND DEVELOPMENT PLANS ARE SUBJECT TO CHANGE. WITHOUT LIMITING THE FOREGOING, THE SIZE, DIMENSIONS AND LOCATIONS OF THE APPLIANCES AND SURROUNDING CABINETRY MAY BE MODIFIED, AND THE OVERALL LAYOUT OF THE KITCHEN MAY CHANGE FROM THAT WHICH IS DEPICTED HEREON.

### L1 Residence

⊢IOOIS : ∠ & 4

LINE : 04



Bird Rd.







Sales & Marketing by

CERVERA

REAL ESTATE • 1969



ALL ILLUSTRATIONS ARE ARTISTIC CONCEPTUAL RENDERINGS AND ARE SUBJECT TO CHANGE WITHOUT NOTICE, ORAL REPRESENTATIONS CANNOT BE RELIED UPON AS CORRECTLY STATTING REPRESENTATIONS OF THE DEVELOPER. FOR CORRECT REPRESENTATIONS, MAKE REFERENCE TO THE DOCUMENTS REQUIRED BY SECTION 718.503, FLORIDA STATUTES, TO BE FURNISHED BY A DEVELOPER TO A BUYER OR LESSEE. 4011 SALZEDO CONDOMINIUM DEVELOPED BY ALTA CORAL GABLES LLC.STATED DIMENSIONS ARE MEASURED TO THE EXTERIOR BOUNDARIES OF THE EXTERIOR WALLS AND THE CENTERLINE OF INTERIOR DEMISING WALLS AND IN FACT VARY FROM THE DIMENSIONS THAT WOULD BE DETERMINED BY USING THE DESCRIPTION AND DEFINITION OF THE "UNIT" SET FORTH IN THE DECLARATION (WHICH GENERALLY ONLY INCLUDES THE INTERIOR AIRSPACE BE