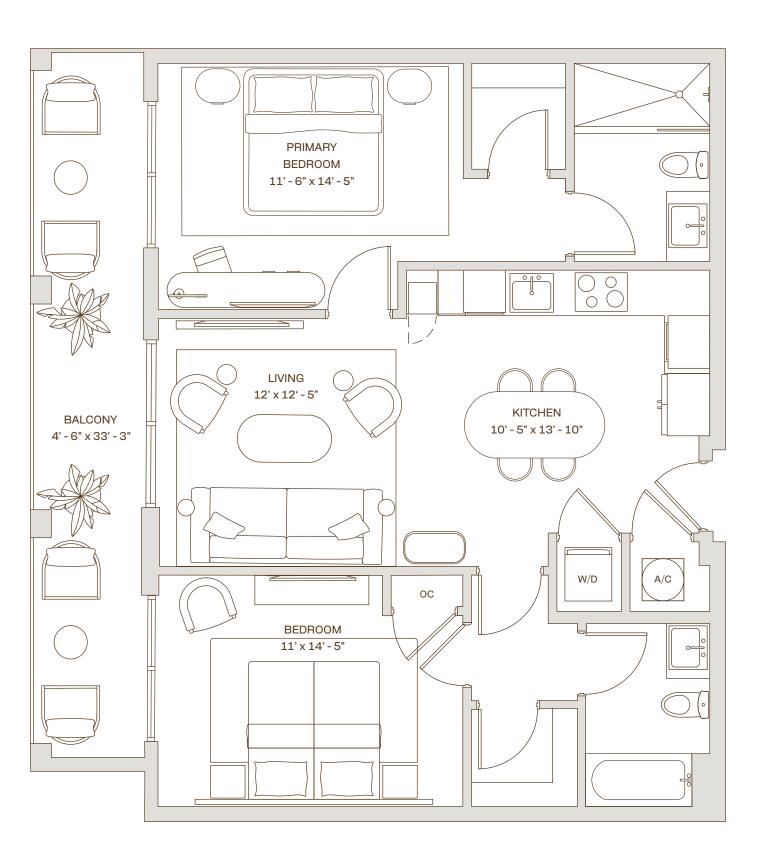

5th Floor Lines : 03 , 05 , 11 , 15

Bird Rd.

Salazedo St.

Paseo

Creative by Metrostudio.com

Aurora St

Developed by

Sales & Marketing by