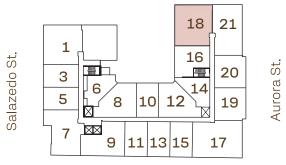

### B4.1 L Residence

5τη Floor Line : 18

Sales & Marketing by

REAL ESTATE • 1969

Developed by

ALL ILLUSTRATIONS ARE ARTISTIC CONCEPTUAL RENDERINGS AND ARE SUBJECT TO CHANGE WITHOUT NOTICE, ORAL REPRESENTATIONS CANNOT BE RELIED UPON AS CORRECTLY STATTING REPRESENTATIONS OF THE DEVELOPER. FOR CORRECT REPRESENTATIONS, MAKE REFERENCE TO THE DOCUMENTS REQUIRED BY SECTION 718.503, FLORIDA STATUTES, TO BE FURNISHED BY A DEVELOPER TO A BUYER OR LESSEE. 4011 SALZEDO CONDOMINIUM DEVELOPED BY ALTA CORAL GABLES LLC.STATED DIMENSIONS ARE MEASURED TO THE EXTERIOR BOUNDARIES OF THE EXTERIOR WALLS AND THE CENTERLINE OF INTERIOR DEMISING WALLS AND IN FACT VARY FROM THE DIMENSIONS THAT WOULD BE DETERMINED BY USING THE DESCRIPTION AND DEFINITION OF THE "UNIT" SET FORTH IN THE DECLARATION (WHICH GENERALLY ONLY INCLUDES THE INTERIOR AIRSPACE BETWEEN THE PERIMETER WALLS AND EXCLUDES INTERIOR STRUCTURAL COMPONENTS). FOR YOUR REFERENCE, THE AREA OF THE UNIT, DETERMINED IN ACCORDANCE WITH THOSE DEFINED UNIT BOUNDARIES, IS SET FORTH ON EXHIBIT "3" TO THE DECLARATION. NOTE THAT MEASUREMENTS OF ROOMS SET FORTH ON THIS FLOOR PLAN ARE GENERALLY TAKEN AT THE GREATEST POINTS OF EACH GIVEN ROOM (AS IF THE ROOM WERE A PERFECT RECTANGLE), WITHOUT REGARD FOR ANY CUTOUTS. ACCORDINGLY, THE AREA OF THE ACTUAL ROOM WILL TYPICALLY BE SMALLER THAN THE PRODUCT OBTAINED BY MULTIPLYING THE STATED LENGTH TIMES WIDTH. ALL DIMENSIONS ARE APPROXIMATE AND MAY VARY WITH ACTUAL CONSTRUCTION, AND ALL FLOOR PLANS AND DEVELOPMENT PLANS ARE SUBJECT TO CHANGE. WITHOUT LIMITING THE FOREGOING, THE SIZE, DIMENSIONS AND LOCATIONS OF THE APPLIANCES AND SURROUNDING CABINETRY MAY BE MODIFIED, AND THE OVERALL LAYOUT OF THE KITCHEN MAY CHANGE FROM THAT WHICH IS DEPICTED HEREON.

### **B4.1** Residence

F1001:0-12

Line: 18

Sales & Marketing by

CERVERA

REAL ESTATE • 1969

Developed by

all illustrations are artistic conceptual renderings and are subject to change without notice, oral representations cannot be relied upon as correctly statting representations of the developer. For correct THE REPRESENTATIONS, MAKE REFERENCE TO THE DOCUMENTS REQUIRED BY SECTION 718.503, FLORIDA STATUTES, TO BE FURNISHED BY A DEVELOPER TO A BUYER OR LESSEE. 4011 SALZEDO CONDOMINIUM DEVELOPED BY ALTA CORAL GABLES LLC. STATED DIMENSIONS ARE MEASURED TO THE EXTERIOR BOUNDARIES OF THE EXTERIOR WALLS AND THE CENTERLINE OF INTERIOR DEMISING WALLS AND IN FACT VARY FROM THE DIMENSIONS THAT WOULD BE DETERMINED BY USING THE DESCRIPTION AND DEFINITION OF THE "UNIT" SET FORTH IN THE DECLARATION (WHICH GENERALLY ONLY INCLUDES THE INTERIOR AIRSPACE BETWEEN THE PERIMETER WALLS AND EXCLUDES INTERIOR STRUCTURAL COMPONENTS). FOR YOUR REFERENCE, THE AREA OF THE UNIT, DETERMINED IN ACCORDANCE WITH THOSE DEFINED UNIT BOUNDARIES, IS SET FORTH ON EXHIBIT "3" TO THE DECLARATION. NOTE THAT MEASUREMENTS OF ROOMS SET FORTH ON THIS FLOOR PLAN ARE GENERALLY TAKEN AT THE GREATEST POINTS OF EACH GIVEN ROOM (AS IF THE ROOM WERE A PERFECT RECTANGLE), WITHOUT REGARD FOR ANY CUTOUTS. ACCORDINGLY, THE AREA OF THE ACTUAL ROOM WILL TYPICALLY BE SMALLER THAN THE PRODUCT OBTAINED BY MULTIPLYING THE STATED LENGTH TIMES WIDTH. ALL DIMENSIONS ARE APPROXIMATE AND MAY VARY WITH ACTUAL CONSTRUCTION, AND ALL FLOOR PLANS AND DEVELOPMENT PLANS ARE SUBJECT TO CHANGE. WITHOUT LIMITING THE FOREGOING, THE SIZE, DIMENSIONS AND LOCATIONS OF THE APPLIANCES AND SURROUNDING CABINETRY MAY BE MODIFIED, AND THE OVERALL LAYOUT OF THE KITCHEN MAY CHANGE FROM THAT WHICH IS DEPICTED HEREON.