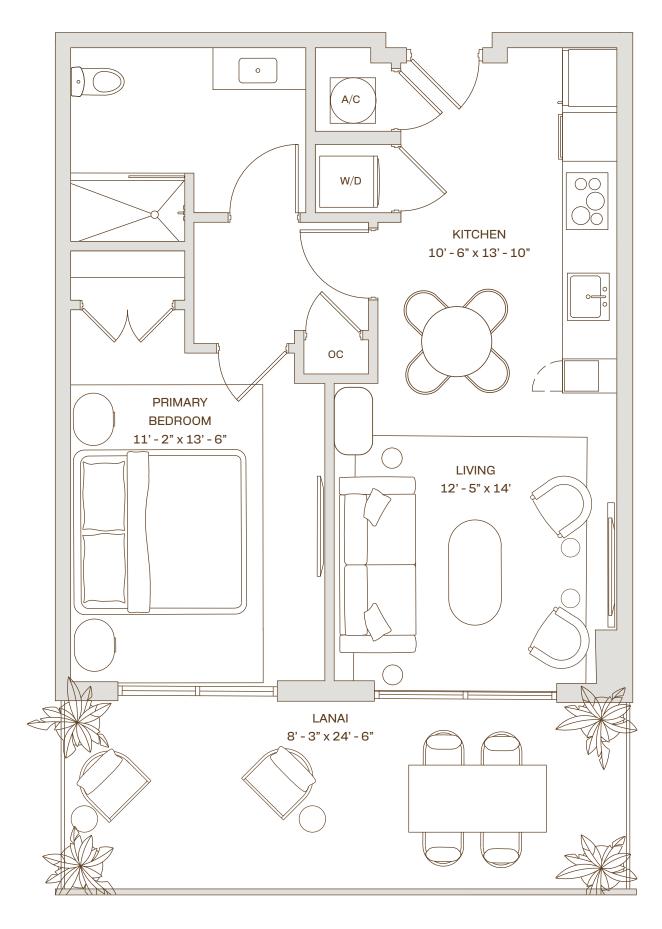

### A1RL ADA Residence

5th Floor

Line : 15

 $\bigcirc$ W/D KITCHEN 10' - 8" x 13' - 2" oc LIVING 12'-5" x 14' PRIMARY BEDROOM 11' - 2" x 15' - 10 BALCONY 4' - 6" x 23' - 3"

A/C

cassiamiami.com

Sales & Marketing by