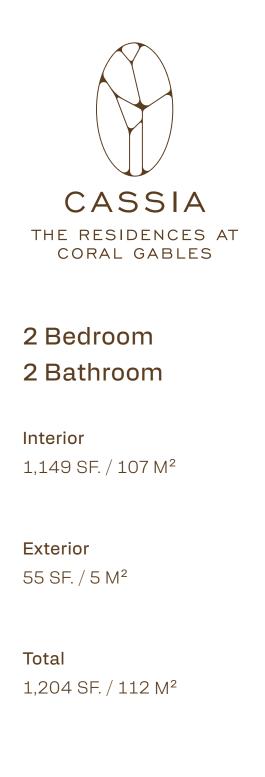

FI0015:0-12 LINE: 14

Interior 1,002 SF. / 93 M<sup>2</sup>

Exterior 179 SF./16 M<sup>2</sup>

Total 1,181 SF. / 109 M<sup>2</sup>

cassiamiami.com

Developed by

Sales & Marketing by

😫 ALL ILLUSTRATIONS ARE ARTISTIC CONCEPTUAL RENDERINGS AND ARE SUBJECT TO CHANGE WITHOUT NOTICE, ORAL REPRESENTATIONS CANNOT BE RELIED UPON AS CORRECTLY STATTING REPRESENTATIONS OF THE DEVELOPER. FOR CORRECT REPRESENTATIONS, MAKE REFERENCE TO THE DOCUMENTS REQUIRED BY SECTION 718.503, FLORIDA STATUTES, TO BE FURNISHED BY A DEVELOPER TO A BUYER OR LESSEE. 4011 SALZEDO CONDOMINIUM DEVELOPED BY ALTA CORAL GABLES LLC. STATED DIMENSIONS ARE MEASURED TO THE EXTERIOR BOUNDARIES OF THE EXTERIOR WALLS AND THE CENTERLINE OF INTERIOR DEMISING WALLS AND IN FACT VARY FROM THE DIMENSIONS THAT WOULD BE DETERMINED BY USING THE DESCRIPTION AND DEFINITION OF THE "UNIT" SET FORTH IN THE DECLARATION (WHICH GENERALLY ONLY INCLUDES THE INTERIOR AIRSPACE BETWEEN THE PERIMETER WALLS AND EXCLUDES INTERIOR STRUCTURAL COMPONENTS). FOR YOUR REFERENCE, THE AREA OF THE UNIT, DETERMINED IN ACCORDANCE WITH THOSE DEFINED UNIT BOUNDARIES, IS SET FORTH ON EXHIBIT "3" TO THE DECLARATION. NOTE THAT MEASUREMENTS OF ROOMS SET FORTH ON THIS FLOOR PLAN ARE GENERALLY TAKEN AT THE GREATEST POINTS OF EACH GIVEN ROOM (AS IF THE ROOM WERE A PERFECT RECTANGLE), WITHOUT REGARD FOR ANY CUTOUTS. ACCORDINGLY, THE AREA OF THE ACTUAL ROOM WILL TYPICALLY BE SMALLER THAN THE PRODUCT OBTAINED BY MULTIPLYING THE STATED LENGTH TIMES WIDTH. ALL DIMENSIONS ARE APPROXIMATE AND MAY VARY WITH ACTUAL CONSTRUCTION, AND ALL FLOOR PLANS AND DEVELOPMENT PLANS ARE SUBJECT TO CHANGE. WITHOUT LIMITING THE FOREGOING, THE SIZE, DIMENSIONS AND LOCATIONS OF THE APPLIANCES AND SURROUNDING CABINETRY MAY BE MODIFIED, AND THE OVERALL LAYOUT OF THE KITCHEN MAY CHANGE FROM THAT WHICH IS DEPICTED HEREON.