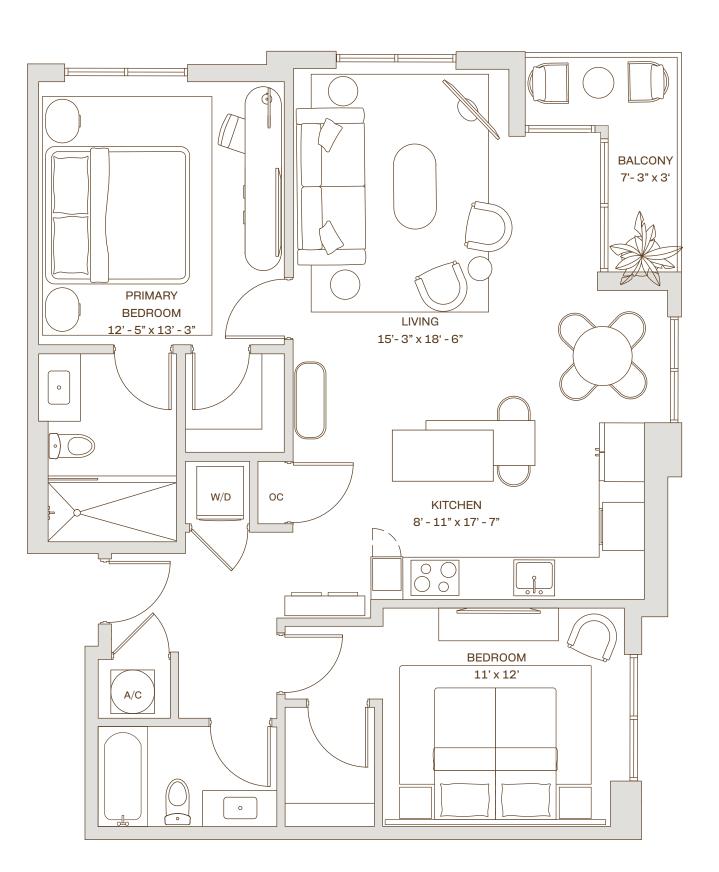

FI0015:0-12 LINE: 14

Interior 1,002 SF. / 93 M<sup>2</sup>

Exterior 179 SF./16 M<sup>2</sup>

Total 1,181 SF. / 109 M<sup>2</sup>

cassiamiami.com

Developed by

Sales & Marketing by

😫 ALL ILLUSTRATIONS ARE ARTISTIC CONCEPTUAL RENDERINGS AND ARE SUBJECT TO CHANGE WITHOUT NOTICE, ORAL REPRESENTATIONS CANNOT BE RELIED UPON AS CORRECTLY STATTING REPRESENTATIONS OF THE DEVELOPER. FOR CORRECT REPRESENTATIONS, MAKE REFERENCE TO THE DOCUMENTS REQUIRED BY SECTION 718.503, FLORIDA STATUTES, TO BE FURNISHED BY A DEVELOPER TO A BUYER OR LESSEE. 4011 SALZEDO CONDOMINIUM DEVELOPED BY ALTA CORAL GABLES LLC. STATED DIMENSIONS ARE MEASURED TO THE EXTERIOR BOUNDARIES OF THE EXTERIOR WALLS AND THE CENTERLINE OF INTERIOR DEMISING WALLS AND IN FACT VARY FROM THE DIMENSIONS THAT WOULD BE DETERMINED BY USING THE DESCRIPTION AND DEFINITION OF THE "UNIT" SET FORTH IN THE DECLARATION (WHICH GENERALLY ONLY INCLUDES THE INTERIOR AIRSPACE BETWEEN THE PERIMETER WALLS AND EXCLUDES INTERIOR STRUCTURAL COMPONENTS). FOR YOUR REFERENCE, THE AREA OF THE UNIT, DETERMINED IN ACCORDANCE WITH THOSE DEFINED UNIT BOUNDARIES, IS SET FORTH ON EXHIBIT "3" TO THE DECLARATION. NOTE THAT MEASUREMENTS OF ROOMS SET FORTH ON THIS FLOOR PLAN ARE GENERALLY TAKEN AT THE GREATEST POINTS OF EACH GIVEN ROOM (AS IF THE ROOM WERE A PERFECT RECTANGLE), WITHOUT REGARD FOR ANY CUTOUTS. ACCORDINGLY, THE AREA OF THE ACTUAL ROOM WILL TYPICALLY BE SMALLER THAN THE PRODUCT OBTAINED BY MULTIPLYING THE STATED LENGTH TIMES WIDTH. ALL DIMENSIONS ARE APPROXIMATE AND MAY VARY WITH ACTUAL CONSTRUCTION, AND ALL FLOOR PLANS AND DEVELOPMENT PLANS ARE SUBJECT TO CHANGE. WITHOUT LIMITING THE FOREGOING, THE SIZE, DIMENSIONS AND LOCATIONS OF THE APPLIANCES AND SURROUNDING CABINETRY MAY BE MODIFIED, AND THE OVERALL LAYOUT OF THE KITCHEN MAY CHANGE FROM THAT WHICH IS DEPICTED HEREON.