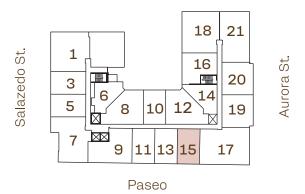

5th Floor Lines : 03 , 05 , 11 , 15

Bird Rd.

Salazedo St.

Paseo

Creative by Metrostudio.com

Aurora St

Developed by

Sales & Marketing by