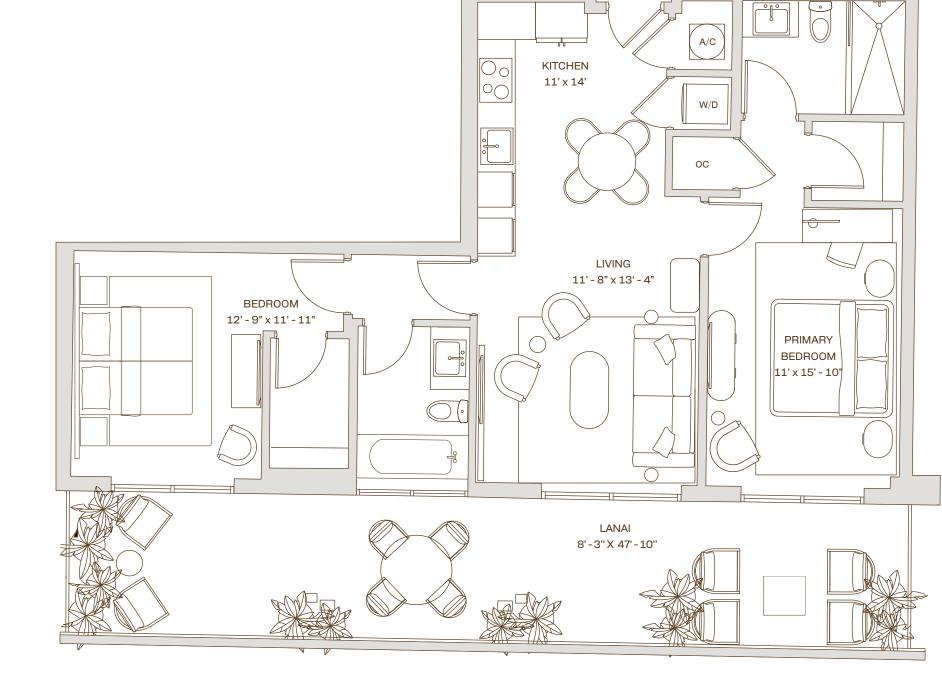

### **B6.1 ADA** Residence

Interior 1,127 SF. / 105 M<sup>2</sup>

Exterior

 $240 \text{ SF.} / 22 \text{ M}^2$ 

**Total** 1,367 SF. / 127 M<sup>2</sup>

LANAI 12' x 26' - 2" BEDROOM LIVING 12' x 6' - 1⁄6" 15' x 14' PRIMARY  $\bigcap$ BEDROOM 11' x 15' - 7" 0 **KITCHEN** W/D 9' - 2" x 21' - 3" A/C  $\bigcirc \bigcirc \bigcirc \bigcirc$ 0