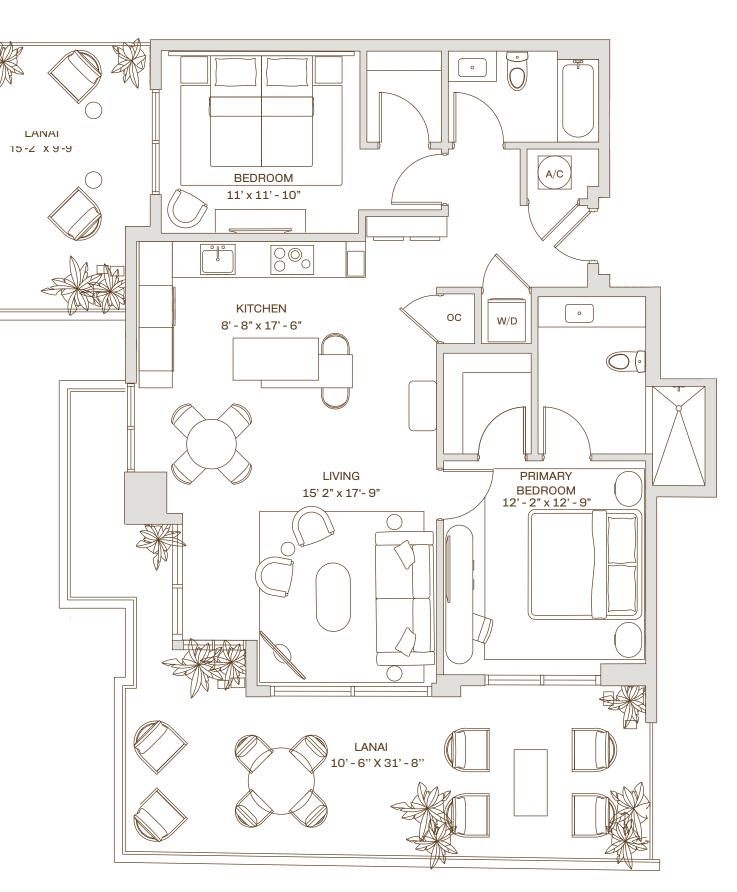

### A2.1 Residence

FIOORS : 6 - 12

LINE : Ub

Interior

662 SF. / 62 M<sup>2</sup>

Exterior

88 SF. / 8 M<sup>2</sup>

Total 750 SF. / 70 M<sup>2</sup>