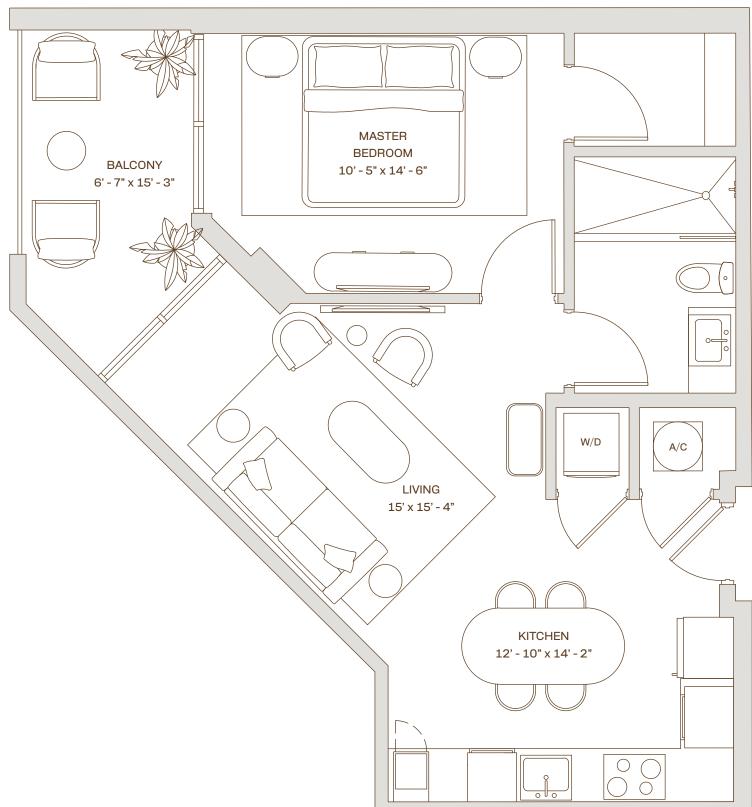

 $\circ$  $\bigcirc_{0}^{\circ}$ 

1 Bedroom + Den 1 Bathroom

Interior

715 SF. / 66 M<sup>2</sup>

Exterior

142 SF. / 13 M<sup>2</sup>

Total 857 SF. / 79 M<sup>2</sup>

cassiamiami.com