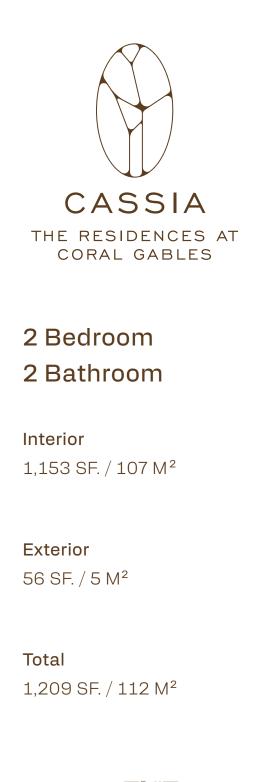

### B4 L Residence

JUDI HIOOL

LINE : UT

Interior 1,153 SF. / 107 M<sup>2</sup>

**Exterior** 152 SF. / 14 M<sup>2</sup>

**Total** 1,305 SF. / 121 M<sup>2</sup>

cassiamiami.com

ALL ILLUSTRATIONS ARE ARTISTIC CONCEPTUAL RENDERINGS AND ARE SUBJECT TO CHANGE WITHOUT NOTICE, ORAL REPRESENTATIONS CANNOT BE RELIED UPON AS CORRECTLY STATTING REPRESENTATIONS OF THE DEVELOPER. FOR CORRECT REPRESENTATIONS, MAKE REFERENCE TO THE DOCUMENTS REQUIRED BY SECTION 718.503, FLORIDA STATUTES, TO BE FURNISHED BY A DEVELOPER TO A BUYER OR LESSEE. 4011 SALZEDO CONDOMINIUM DEVELOPED BY ALTA CORAL GABLES LLC.STATED DIMENSIONS ARE MEASURED TO THE EXTERIOR BOUNDARIES OF THE EXTERIOR WALLS AND THE CENTERLINE OF INTERIOR DEMISING WALLS AND IN FACT VARY FROM THE DIMENSIONS THAT WOULD BE DETERMINED BY USING THE DESCRIPTION AND DEFINITION OF THE "UNIT" SET FORTH IN THE DECLARATION (WHICH GENERALLY ONLY INCLUDES THE INTERIOR BETWEEN THE PRIMETER WALLS AND EXCLUDES INTERIOR STRUCTURAL COMPONENTS). FOR YOUR REFERENCE, THE AREA OF THE UNIT, DETERMINED IN ACCORDANCE WITH THOSE DEFINED UNIT BOUNDARIES, IS SET FORTH ON EXHIBIT "3" TO THE DECLARATION. NOTE THAT MEASUREMENTS OF ROOMS SET FORTH ON THIS FLOOR PLAN ARE GENERALLY TAKEN AT THE GREATEST POINTS OF EACH GIVEN ROOM (AS IF THE ROOM WERE A PERFECT RECTANGLE), WITHOUT REGARD FOR ANY CUTOUTS. ACCORDINGLY, THE AREA OF THE ACTUAL ROOM WILL TYPICALLY BE SMALLER THAN THE PRODUCT OBTAINED BY MULTIPLYING THE STATED LENGTH TIMES WIDTH. ALL DIMENSIONS ARE APPROXIMATE AND MAY VARY WITH ACTUAL CONSTRUCTION, AND DEVELOPMENT PLANS ARE SUBJECT TO CHANGE. WITHOUT LIMITING THE FOREGOING, THE SIZE, DIMENSIONS AND LOCATIONS OF THE APPLIANCES AND SURROUNDING CABINETRY MAY BE MODIFIED, AND THE OVERALL LAYOUT OF THE KITCHEN MAY CHANGE FROM THAT WHICH IS DEPICTED HEREON.